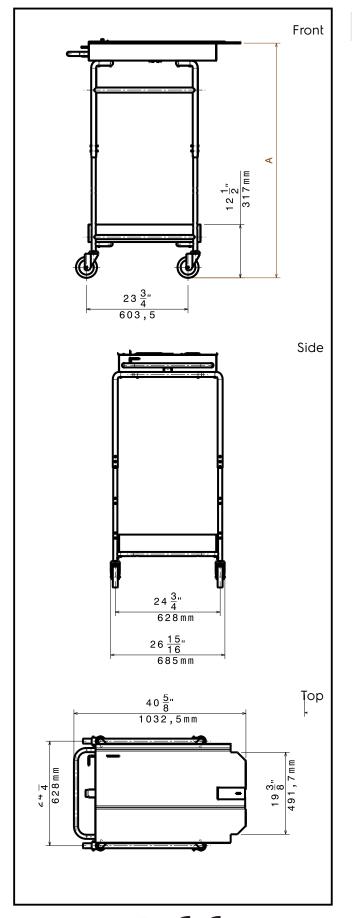

## **Key Information:**

External dimensions, Width:

922627 (TRSLRA61021) 1027 mm External dimensions, Height: 1145 mm External dimensions, Depth: 684 mm Net weight: 49 kg