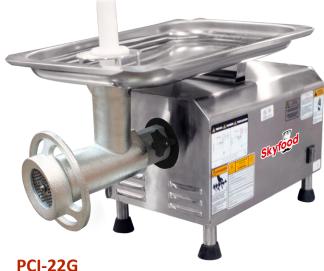

# 22 MEAT GRINDER **CAST IRON CYLINDER** 

#### STANDARD FEATURES

Powered by a 2 HP motor, these table top # 22 Meat Grinders are recommended for medium to large sized markets, butcher shops, restaurants and meat processing applications.

PCI-22G comes with a tinned cast iron grinding device and PCI-22G SS with a stainless steel one.

Comes standard with one knife, two plates, 1/8" and 3/16", and a feed stomper.

Safety device disconnects power when pan is removed.

ETL Listed and ETL Sanitation Listed (Conforms to NSF 8, UL 763 and CSA Std. C22.2 No. 195).