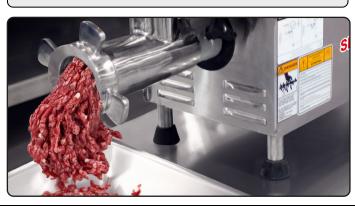

#### STANDARD FEATURES

Powered by a 2 HP motor, these table top # 22 Meat Grinders are recommended for medium to large sized markets, butcher shops, restaurants and meat processing applications.

PCI-22G comes with a tinned cast iron grinding device and PCI-22G SS with a stainless steel one.

Gears and shafts mounted on ball bearings are fully enclosed in the transmission box assuring a smooth and quiet operation.

Stainless steel motor housing and legs resist rusting. Non-slid rubber feet.

Large stainless steel pan with guarded feed throat for a safe and fast feeding.

Comes standard with one knife, two plates, 1/8" and 3/16", and a feed stomper.

Safety device disconnects power when pan is removed.

ETL Listed and ETL Sanitation Listed (Conforms to NSF 8, UL 763 and CSA Std. C22.2 No. 195).