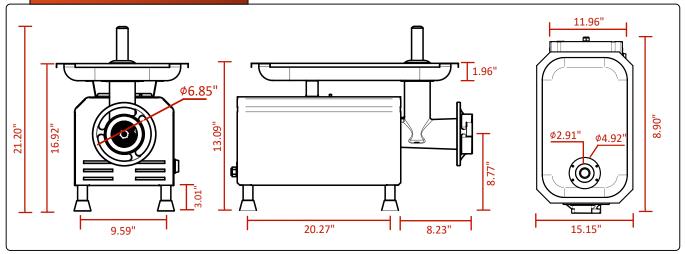

#### **DIMENSIONS / PCI-22G SS**

**ASSEMBLE ORDER:** WORM, KNIFE **AND PLATE** 

WARRANTY 01 YEAR PARTS AND LABOR VALID IN THE CONTINENTAL UNITED STATES.

| Item       | Voltage | Power Rating | Amps | Dimensions<br>(W x D x H) | Weight<br>(Net x Ship) | Tray Dimensions<br>(W x D x H) | Production | PLUG        |
|------------|---------|--------------|------|---------------------------|------------------------|--------------------------------|------------|-------------|
| PCI-22G    | 115 V   | 2 HP         | 24.4 | 15" x 29 3/8" x 17 3/8"   | 90 lb x 106 lb         | 13 3/8" x 22" x 2"             | 660 lb/h   | NEMA L5-30P |
| PCI-22G SS | 115 V   | 2 HP         | 24.4 | 15" x 29 3/8" x 17 3/8"   | 90 lb x 106 lb         | 13 3/8" x 22" x 2"             | 660 lb/h   | NEMA L5-30P |