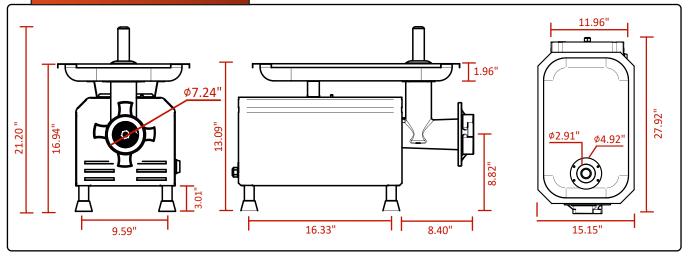

#### **DIMENSIONS / PCI-22G SS**

**ASSEMBLE ORDER:** WORM, KNIFE **AND PLATE** 

WARRANTY 01 YEAR PARTS AND LABOR VALID IN THE CONTINENTAL UNITED STATES.

| Item       | Voltage | Power Rating | Amps | Dimensions<br>(W x D x H) | Weight<br>(Net x Ship) | Tray Dimensions<br>(W x D x H) | Production | PLUG        |
|------------|---------|--------------|------|---------------------------|------------------------|--------------------------------|------------|-------------|
| PCI-22G    | 115 V   | 2 HP         | 24.4 | 15" x 29 3/8" x 17 3/8"   | 90 lb x 106 lb         | 13 3/8" x 22" x 2"             | 660 lb/h   | NEMA L5-30P |
| PCI-22G SS | 115 V   | 2 HP         | 24.4 | 15" x 29 3/8" x 17 3/8"   | 90 lb x 106 lb         | 13 3/8" x 22" x 2"             | 660 lb/h   | NEMA L5-30P |