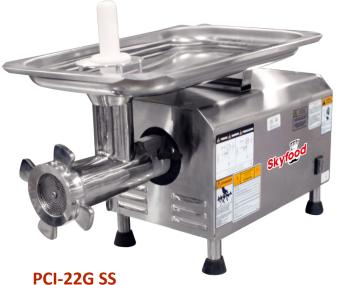

# 22 MEAT GRINDER STAINLESS STEEL CYLINDER

**Skyfood Equipment LLC** 175 SW 7th Street, Ste 2416

**Toll Free:** 1-800-503-7534

www.skyfood.us

#### STANDARD FEATURES

Powered by a 2 HP motor, these table top # 22 Meat Grinders are recommended for medium to large sized markets, butcher shops, restaurants and meat processing applications.

PCI-22G comes with a tinned cast iron grinding device and PCI-22G SS with a stainless steel one.

Comes standard with one knife, two plates, 1/8" and 3/16", and a feed stomper.

Safety device disconnects power when pan is removed.

ETL Listed and ETL Sanitation Listed (Conforms to NSF 8, UL 763 and CSA Std. C22.2 No. 195).