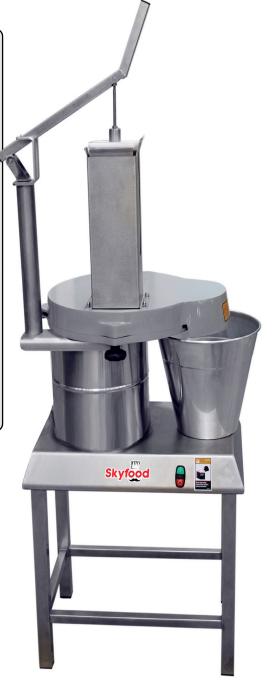

### STANDARD FEATURES

This floor model Heavy Duty Food Processor features a 5" x 5" x 14" feed hopper that easily holds whole blocks of mozzarella and other types of cheeses as well as large vegetables.

Light weighed handle pusher presses down products against blade on a smooth an deffortless way, leaving no leftovers at the bottom of hopper.

Powerful 1 1/2 HP motor guarantees power to oversized 17" discs and high volume production.

It slices, shreds and grates up to 880 lb per hour.

A selection of 7 blades is available to best suit users needs (sold separately).

Comes standard with an aluminum 3 gal. catch bucket for continuous use.

Easily comes apart for cleaning.

Floor model for perfect working height.

The head and pan are easily removable for cleaning.

Stainless steel fixed handle pusher conveniently moves out of the way for fast blade changes and cleaning.

Top easily removable for fast blade changes and cleaning.

**PA-141** HEAVY DUTY FOOD PROCESSOR

**Skyfood Equipment LLC** 175 SW 7th Street, Ste 2416 Miami, FL 33130

Toll Free: 1-800-503-7534 sales@skyfood.us