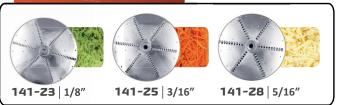

### **SHREDDER**

#### **GRATER**

### **BLADES ARE SOLD SEPARATELY**

**WARRANTY 01 YEAR PARTS AND LABOR VALID IN THE CONTINENTAL UNITED STATES.** 

MADE IN BRAZIL

| Item   | Voltage | Power<br>Rating | Amps | Disc<br>Diameter | Dimensions<br>(W x D x H) | Weight<br>(Net x Ship) | Chute<br>Dimensions | Production | PLUG       |
|--------|---------|-----------------|------|------------------|---------------------------|------------------------|---------------------|------------|------------|
| PA-141 | 110 V   | 1 1/2 HP        | 18.9 | 17"              | 21 1/4" x 27 5/8" x 54"   | 160 lb x 209 lb        | 5 1/8" x 5 1/8"     | 880 lb/h   | NEMA 5-15P |