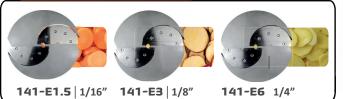

It slices, shreds and grates up to 880 lb per hour.

A selection of 7 blades is available to best suit users needs (sold separately).

Comes standard with an aluminum 3 gal. catch bucket for continuous use.

### **BLADES ARE SOLD SEPARATELY**

**WARRANTY 01 YEAR PARTS AND LABOR VALID IN THE CONTINENTAL UNITED STATES.** 

MADE IN BRAZIL

| Item   | Voltage | Power<br>Rating | Amps | Disc<br>Diameter | Dimensions<br>(W x D x H) | Weight<br>(Net x Ship) | Chute<br>Dimensions | Production | PLUG       |
|--------|---------|-----------------|------|------------------|---------------------------|------------------------|---------------------|------------|------------|
| PA-141 | 110 V   | 1 1/2 HP        | 18.9 | 17"              | 21 1/4" x 27 5/8" x 54"   | 160 lb x 209 lb        | 5 1/8" x 5 1/8"     | 880 lb/h   | NEMA 5-15P |