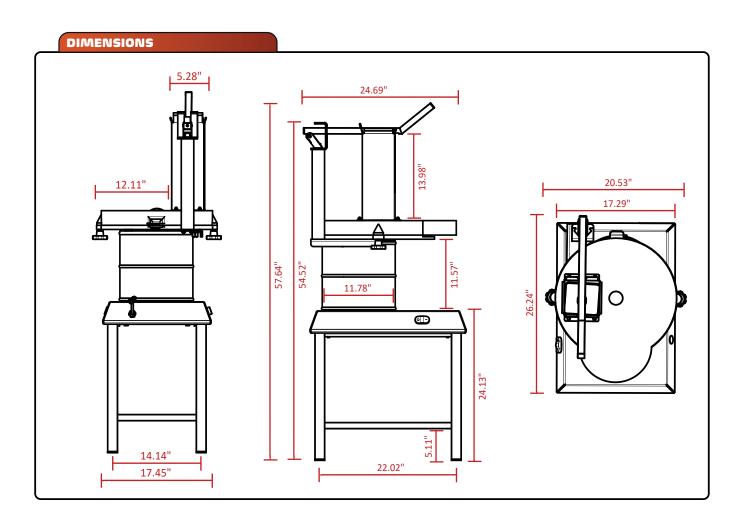

### **BLADES ARE SOLD SEPARATELY**

**WARRANTY 01 YEAR PARTS AND LABOR VALID IN THE CONTINENTAL UNITED STATES.** 

MADE IN BRAZIL

| Item   | Voltage | Power<br>Rating | Amps | Disc<br>Diameter | Dimensions<br>(W x D x H) | Weight<br>(Net x Ship) | Chute<br>Dimensions | Production | PLUG       |
|--------|---------|-----------------|------|------------------|---------------------------|------------------------|---------------------|------------|------------|
| PA-141 | 110 V   | 1 1/2 HP        | 18.9 | 17"              | 21 1/4" x 27 5/8" x 54"   | 160 lb x 209 lb        | 5 1/8" x 5 1/8"     | 880 lb/h   | NEMA 5-15P |