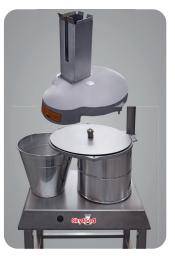

### STANDARD FEATURES

This floor model Heavy Duty Food Processor features a 5" x 5" x 14" feed hopper that easily holds whole blocks of mozzarella and other types of cheeses as well as large vegetables.

It slices, shreds and grates up to 880 lb per hour.

A selection of 7 blades is available to best suit users needs (sold separately).

Comes standard with an aluminum 3 gal. catch bucket for continuous use.

Easily comes apart for cleaning.

Floor model for perfect working height.

The head and pan are easily removable for cleaning.

Stainless steel fixed handle pusher conveniently moves out of the way for fast blade changes and cleaning.