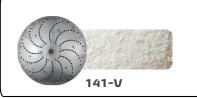

### **BLADES ARE SOLD SEPARATELY**

**WARRANTY 01 YEAR PARTS AND LABOR VALID IN THE CONTINENTAL UNITED STATES.** 

MADE IN BRAZIL

| Item   | Voltage | Power<br>Rating | Amps | Disc<br>Diameter | Dimensions<br>(W x D x H) | Weight<br>(Net x Ship) | Chute<br>Dimensions | Production | PLUG       |
|--------|---------|-----------------|------|------------------|---------------------------|------------------------|---------------------|------------|------------|
| PA-141 | 110 V   | 1 1/2 HP        | 18.9 | 17"              | 21 1/4" x 27 5/8" x 54"   | 160 lb x 209 lb        | 5 1/8" x 5 1/8"     | 880 lb/h   | NEMA 5-15P |