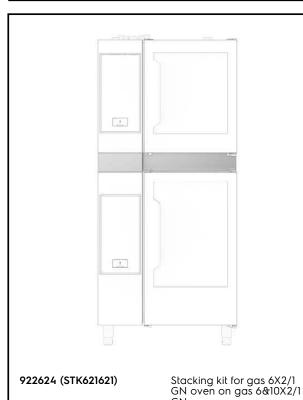

Installation accessories Stacking kit for 6 GN 2/1 oven placed on gas 6 GN 2/1

## Installation accessories Stacking kit for 6 GN 2/1 oven placed on gas 6 GN 2/1

GN oven

| ITEM #  |   |
|---------|---|
| MODEL # |   |
| NAME #  |   |
|         | _ |
| SIS #   | - |
| ΛΙΛ #   |   |

## **Main Features**

- It can be used to stack two Electrolux Lengthwise gas ovens 6X2/1 on 6X2/1 or 10X2/1.
- Stacking solution allows to save footprint while increasing productivity as it develops vertically.

## Construction

- The kit includes supports, external panels and flue pipes.
- The kit can be mounted on site.