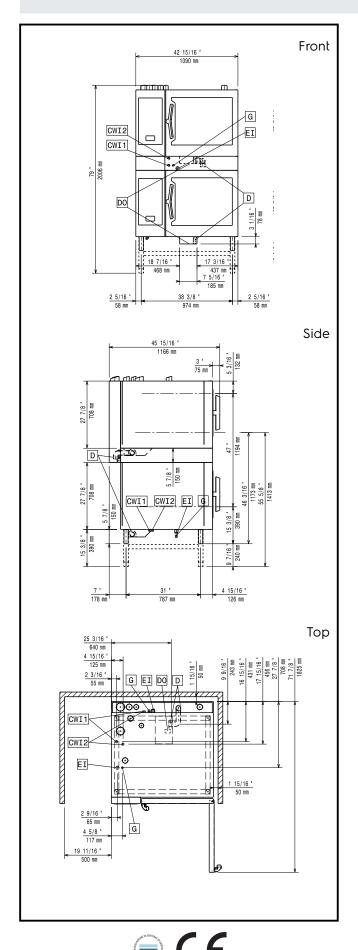

## **Key Information:**

External dimensions,

Width:

**922624 (STK621621)** 1000 mm

External dimensions,

Height:

External dimensions,

Depth:

530 mm 1300 mm

APPROVAL:

Installation accessories Stacking kit for 6 GN 2/1 oven placed on gas 6 GN 2/1