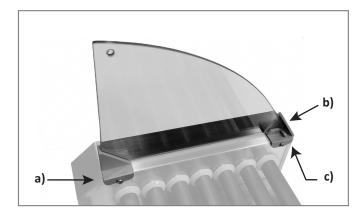

## ASSEMBLE THE SNEEZE GUARD

Sneeze guard must be assembled on top of roller grill.

- a) Loosen the frame screws located on inner sides of roller grill above rollers. Use these to mount the sneeze guard brackets to the top of roller grill.
- Slide sneeze guard side panels into front bracket and slot on rear bracket. Repeat on other side.
- c) Slide the curved shield into slot on rear bracket.