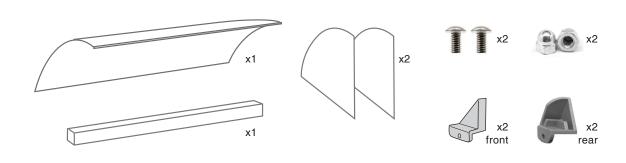

## **CONTENTS**

- 1 Curved Shield
- 2 Side Panels
- 1 Cross-Brace
- 2 Screws [#6]
- 2 Acorn Nuts [#6]
- 4 Brackets:
  - 2 Front, Lt & Rt 2 Rear, Lt & Rt