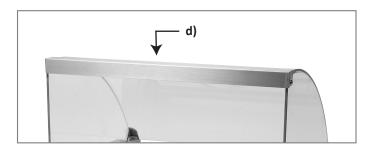

d) Attach cross-brace to top of curved shield and at corners of side panels. Secure with screws and nuts provided.