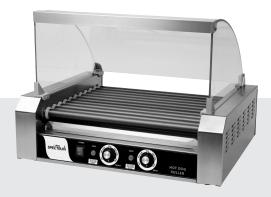

## SNEEZE GUARD ASSEMBLY INSTRUCTIONS

**EHDG-SG Series** 

Assemble on Hot Dog Roller Grill

## ASSEMBLE THE SNEEZE GUARD

Sneeze guard must be assembled on top of roller grill.

- a) Loosen the frame screws located on inner sides of roller grill above rollers. Use these to mount the sneeze guard brackets to the top of roller grill.
- Slide sneeze guard side panels into front bracket and slot on rear bracket. Repeat on other side.
- c) Slide the curved shield into slot on rear bracket.

d) Attach cross-brace to top of curved shield and at corners of side panels. Secure with screws and nuts provided.

## SNEEZE GUARD ASSEMBLED ON ROLLER GRILL

- EHDG-5SG Fits EHDG-5R
- EHDG-7SG Fits EHDG-7R
- EHDG-11SG Fits EHDG-11R