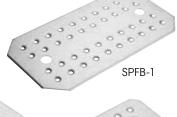

## 18/8 STAINLESS STEEL FALSE BOTTOMS

Allow liquids to drain away from food in pan

| ITEM   | DESCRIPTION  | UOM  | CASE  |
|--------|--------------|------|-------|
| SPFB-1 | Full-Size    | Each | 10/20 |
| SPFB-2 | Half-Size    | Each | 10/40 |
| SPFB-3 | Third-Size   | Each | 12/48 |
| SPFB-4 | Quarter-Size | Each | 12/48 |
| SPFB-6 | Sixth-Size   | Each | 12/72 |
| SPFB-9 | Ninth-Size   | Each | 12/72 |