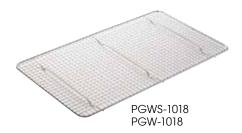

#### STAINLESS STEEL STEAM PAN GRATES

◆ Feet elevate food off pan and allows for air circulation

Also useful as a cooling or icing rack

| ITEM      | DESCRIPTION    | STEAM PAN SIZE | UOM  | CASE  |
|-----------|----------------|----------------|------|-------|
| PGWS-1018 | For Full-Size  | 10" x 18"      | Each | 12/48 |
| PGWS-810  | For Half-Size  | 8" x 10"       | Each | 12/48 |
| PGWS-510  | For Third-Size | 5" x 10-1/2"   | Each | 12/48 |

#### **CHROME-PLATED STEAM PAN GRATES**

| ITEM     | DESCRIPTION    | STEAM PAN SIZE | UOM  | CASE  |
|----------|----------------|----------------|------|-------|
| PGW-1018 | For Full-Size  | 10" x 18"      | Each | 12/48 |
| PGW-810  | For Half-Size  | 8" x 10"       | Each | 12/48 |
| PGW-510  | For Third-Size | 5" x 10-1/2"   | Each | 12/48 |

PGWS-510 PGW-510