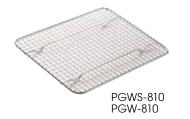

#### STAINLESS STEEL STEAM PAN GRATES

◆ Feet elevate food off pan and allows for air circulation

Also useful as a cooling or icing rack

| ITEM      | DESCRIPTION    | STEAM PAN SIZE | UOM  | CASE  |
|-----------|----------------|----------------|------|-------|
| PGWS-1018 | For Full-Size  | 10" x 18"      | Each | 12/48 |
| PGWS-810  | For Half-Size  | 8" x 10"       | Each | 12/48 |
| PGWS-510  | For Third-Size | 5" x 10-1/2"   | Each | 12/48 |

#### **CHROME-PLATED STEAM PAN GRATES**

| ITEM     | DESCRIPTION    | STEAM PAN SIZE | UOM  | CASE  |
|----------|----------------|----------------|------|-------|
| PGW-1018 | For Full-Size  | 10" x 18"      | Each | 12/48 |
| PGW-810  | For Half-Size  | 8" x 10"       | Each | 12/48 |
| PGW-510  | For Third-Size | 5" x 10-1/2"   | Each | 12/48 |

PGWS-510 PGW-510