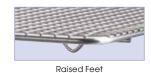

#### STAINLESS STEEL STEAM PAN GRATES

◆ Feet elevate food off pan and allows for air circulation

Also useful as a cooling or icing rack

| ITEM      | DESCRIPTION    | STEAM PAN SIZE | UOM  | CASE  |
|-----------|----------------|----------------|------|-------|
| PGWS-1018 | For Full-Size  | 10" x 18"      | Each | 12/48 |
| PGWS-810  | For Half-Size  | 8" x 10"       | Each | 12/48 |
| PGWS-510  | For Third-Size | 5" x 10-1/2"   | Each | 12/48 |