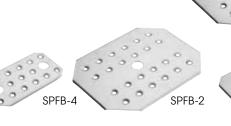

## 18/8 STAINLESS STEEL FALSE BOTTOMS

Allow liquids to drain away from food in pan

| ITEM   | DESCRIPTION  | UOM  | CASE  |
|--------|--------------|------|-------|
| SPFB-1 | Full-Size    | Each | 10/20 |
| SPFB-2 | Half-Size    | Each | 10/40 |
| SPFB-3 | Third-Size   | Each | 12/48 |
| SPFB-4 | Quarter-Size | Each | 12/48 |
| SPFB-6 | Sixth-Size   | Each | 12/72 |
| SPFB-9 | Ninth-Size   | Each | 12/72 |