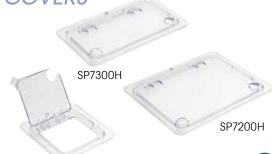

#### HINGED CLEAR POLYCARBONATE STEAM PAN COVERS

- ♦ Stain, break, chip-resistant for long-lasting use
- Slotted opening fits serving spoon or ladle
- Hinged design helps prevent cross-contamination

| ITEM    | DESCRIPTION | PAN SIZE | UOM  | CASE  |
|---------|-------------|----------|------|-------|
| SP7200H | Hinged Lid  | 1/2 Size | Each | 12/48 |
| SP7300H | Hinged Lid  | 1/3 Size | Each | 12/48 |
| SP7600H | Hinged Lid  | 1/6 Size | Each | 12/48 |

Easy-lift tab, slot for spoon/ladle

# HINGED PC STEAM PAN COVERS

SP7600H SP700

STEAM PAN ACCESSORIES