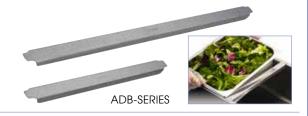

### STAINLESS STEEL ADAPTOR BARS

 Use to divide steam table or food warmers for custom steam pan configurations

| ITEM   | DESCRIPTION | UOM  | CASE   |
|--------|-------------|------|--------|
| ADB-12 | 12"L x 1"W  | Each | 12/144 |
| ADB-20 | 20"L x 1"W  | Each | 12/120 |