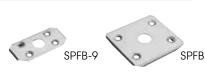

## 18/8 STAINLESS STEEL FALSE BOTTOMS

Allow liquids to drain away from food in pan

| ITEM   | DESCRIPTION  | UOM  | CASE  |
|--------|--------------|------|-------|
| SPFB-1 | Full-Size    | Each | 10/20 |
| SPFB-2 | Half-Size    | Each | 10/40 |
| SPFB-3 | Third-Size   | Each | 12/48 |
| SPFB-4 | Quarter-Size | Each | 12/48 |
| SPFB-6 | Sixth-Size   | Each | 12/72 |
| SPFB-9 | Ninth-Size   | Each | 12/72 |