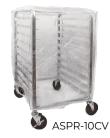

| Item         | Description                       | UOM  | Case |
|--------------|-----------------------------------|------|------|
| ASPR-10BK    | 10-Tier                           | Set  | 1    |
| ASPR-20BK    | 20-Tier                           | Set  | 1    |
| ASPR-10BK-W  | 10-Tier, Welded 👺                 | Set  | 1    |
| ASPR-20BK-W  | 20-Tier, Welded 🕮                 | Set  | 1    |
| ASPZ-220BK   | 20-Tier, Nesting                  | Set  | 1    |
| ASPZ-220BK-W | 20-Tier, Nesting, Welded 🕮        | Set  | 1    |
| ASPR-10C     | Caster for ASPR/ASPZ Series       | Each | 12   |
| ASPR-10CB    | Brake Caster for ASPR/ASPZ Series | Each | 12   |
| ASPR-10CV    | Cover for ASPR-10BK               | Each | 12   |
| ASPR-20CV    | Cover for ASPR-20BK               | Each | 12   |