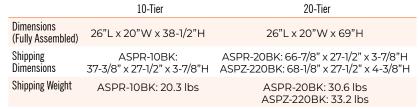

## **Sheet Pan Rack**

- -Heavy-duty aluminum construction offers improved durability and sturdiness while holding, transporting, or storing bakery products.
- -4 swivel casters (5" in diameter) move in all directions, forward, backward and sideways, for ease of transporting.
- -2 of the 4 casters are equipped with brake.
- -3" spacing between tiers; 10-tier model holds 10 full size (26" x 18") sheet pans; 20-tier holds 20.
- -Ships flat or welded
- -NSF listed: ASPR-10BK, ASPR-20BK
- -ASPR-10BK-W, ASPR-20BK-W and ASPZ-220BK-W: ship by freight only; UPS small package not available

| Item         | Description                       | UOM  | Case |
|--------------|-----------------------------------|------|------|
| ASPR-10BK    | 10-Tier                           | Set  | 1    |
| ASPR-20BK    | 20-Tier                           | Set  | 1    |
| ASPR-10BK-W  | 10-Tier, Welded 👺                 | Set  | 1    |
| ASPR-20BK-W  | 20-Tier, Welded 🕮                 | Set  | 1    |
| ASPZ-220BK   | 20-Tier, Nesting                  | Set  | 1    |
| ASPZ-220BK-W | 20-Tier, Nesting, Welded 🕮        | Set  | 1    |
| ASPR-10C     | Caster for ASPR/ASPZ Series       | Each | 12   |
| ASPR-10CB    | Brake Caster for ASPR/ASPZ Series | Each | 12   |
| ASPR-10CV    | Cover for ASPR-10BK               | Each | 12   |
| ASPR-20CV    | Cover for ASPR-20BK               | Each | 12   |