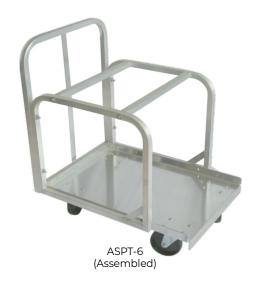

ASPR-20CV

| Item    | Description            | UOM  | Case |
|---------|------------------------|------|------|
| ASPT-6  | 28"L x 20-1/4"W x 33"H | Set  | 1    |
| ASPT-6C | Caster for ASPT-6      | Each | 12   |

## SPECIFICATIONS

|                                 | ASPT-6                  |  |
|---------------------------------|-------------------------|--|
| Dimensions<br>(Fully Assembled) | 28"L × 20-1/4"W × 33"H  |  |
| Shipping Dimensions             | 28" x 21-1/2" x 5-1/8"H |  |
| Shipping Weight                 | 20.5 lbs                |  |
| Shipping Dimensions             |                         |  |