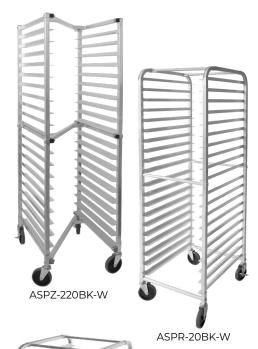

## **Sheet Pan Rack**

- -Heavy-duty aluminum construction offers improved durability and sturdiness while holding, transporting, or storing bakery products.
- -4 swivel casters (5" in diameter) move in all directions, forward, backward and sideways, for ease of transporting.
- -2 of the 4 casters are equipped with brake.
- -3" spacing between tiers; 10-tier model holds 10 full size (26" x 18") sheet pans; 20-tier holds 20.
- -Ships flat or welded
- -NSF listed: ASPR-10BK, ASPR-20BK
- -ASPR-10BK-W, ASPR-20BK-W and ASPZ-220BK-W: ship by freight only; UPS small package not available

| Item         | Description                       | UOM  | Case |
|--------------|-----------------------------------|------|------|
| ASPR-10BK    | 10-Tier                           | Set  | 1    |
| ASPR-20BK    | 20-Tier                           | Set  | 1    |
| ASPR-10BK-W  | 10-Tier, Welded 👺                 | Set  | 1    |
| ASPR-20BK-W  | 20-Tier, Welded 🕮                 | Set  | 1    |
| ASPZ-220BK   | 20-Tier, Nesting                  | Set  | 1    |
| ASPZ-220BK-W | 20-Tier, Nesting, Welded 🕮        | Set  | 1    |
| ASPR-10C     | Caster for ASPR/ASPZ Series       | Each | 12   |
| ASPR-10CB    | Brake Caster for ASPR/ASPZ Series | Each | 12   |
| ASPR-10CV    | Cover for ASPR-10BK               | Each | 12   |
| ASPR-20CV    | Cover for ASPR-20BK               | Each | 12   |