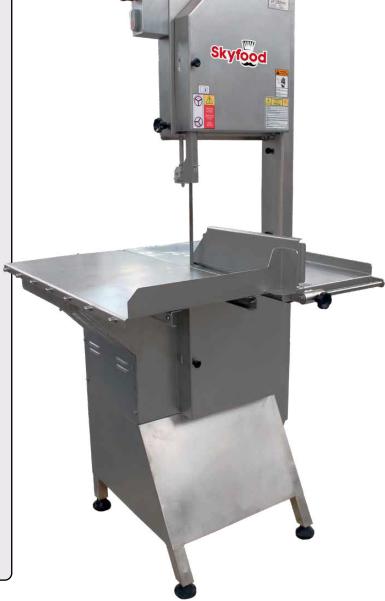

### STANDARD FEATURES

Skyfood Heavy Duty Meat and Bone Saws SI-282HDE-1 (single-phase) and SI-282HDE-2 (three-phase) are ideal for medium to large butcher shops, grocery stores and other meat processing operations. These floor model units feature a 112" long blade with 4 teeth per inch and a powerful 2 hp motor. Entirely constructed of stainless steel for longevity. Comes standard with a sliding feeding table and a thickness gauge plate to ensure precise cuts. Includes an easily removable large lower scrap pan to catch bone dust and maintain the area clean. Upper and lower doors and wheels, sliding and stationary tables are easily removable to facilitate cleaning at the end of the day.

#### Safety Features include:

- Blade guide guard above the cutting zone.
- · Emergency button easily accessible.
- Reset button prevents the machine from turning back on automatically after a power shortage.
- Upper and lower doors equipped with a safety switch that will stop motor when opened.
- · Column blade guard equipped with a safety switch that will stop motor when removed.
- Motor equipped with an overload protection switch to prevent it from overheating.
- ETL certified under UL 763, NSF 8 and CSA C22.2 No. 195 Standards