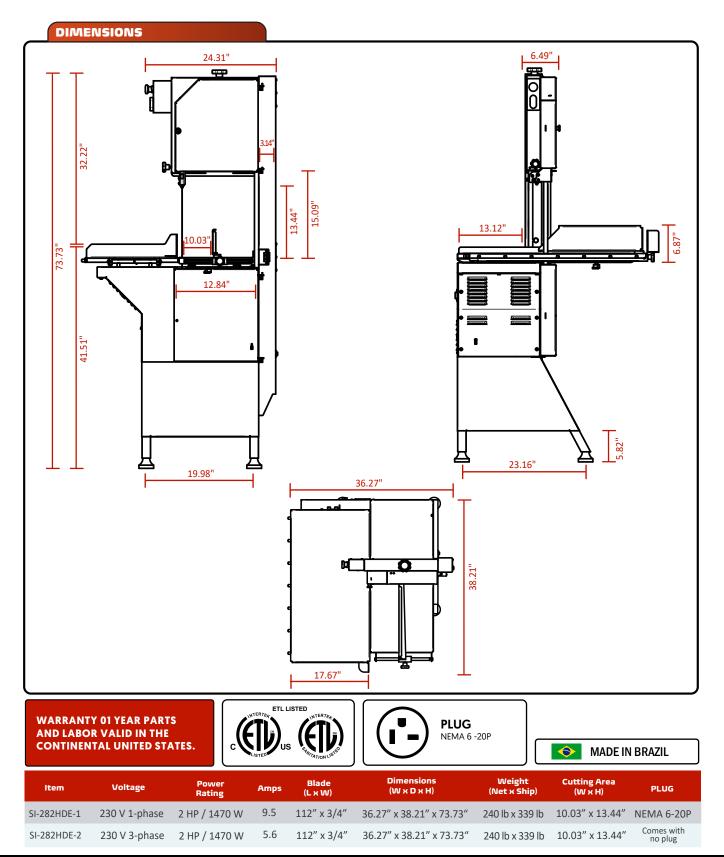

### STANDARD FEATURES

Skyfood Heavy Duty Meat and Bone Saws SI-282HDE-1 (single-phase) and SI-282HDE-2 (three-phase) are ideal for medium to large butcher shops, grocery stores and other meat processing operations. These floor model units feature a 112" long blade with 4 teeth per inch and a powerful 2 hp motor. Entirely constructed of stainless steel for longevity. Comes standard with a sliding feeding table and a thickness gauge plate to ensure precise cuts. Includes an easily removable large lower scrap pan to catch bone dust and maintain the area clean. Upper and lower doors and wheels, sliding and stationary tables are easily removable to facilitate cleaning at the end of the day.

Extra blades available for purchase:

SB112344TPI Hard Saw Blade 112" Long 3/4" Wide 4Tper Inch SI-282HDE-1 (single-phase) SI-282HDE-2 (three-phase)

HEAVY DUTY MEAT AND BONE SAW **ALL STAINLESS STEEL** 

**Skyfood Equipment LLC** 175 SW 7th Street, Ste 2416 Miami, FL 33130