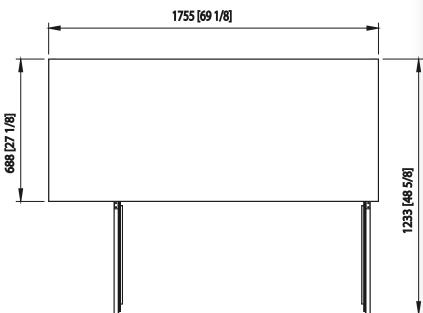

# Exterior Dimensions (inches/mm)

L D H 69 1/8" 27 1/8" 37" 1755 mm 688 mm 940 mm

Weight (lbs/kg)

Net Weight 251 lbs 113 kg Ship Weight 276 lbs 125 kg

### **Optional Features & Accessories**

- 6" legs available
- 4" caster available

Front view Side view

Top view

Door 2 Capacity (Cu.Ft.) 23.4 6-pack of 12 oz Bottles 64 6-pack of 12 oz Cans 136 Shelves Refrigerant R-290 Temperature 33°F ~ 39°F Range Sliding Easy Maintenance Condensing Unit 9.8 ft long (3m) flexible three Connection wire cord with modeled plug HP 3/8 Voltage 115V/60Hz **Amps** 3.8 NEMA Config. NEMA 5-15 Lighting