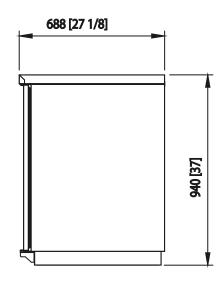

# Exterior Dimensions (inches/mm)

L D H 69 1/8" 27 1/8" 37" 1755 mm 688 mm 940 mm

Weight (lbs/kg)

Net Weight 251 lbs 113 kg Ship Weight 276 lbs 125 kg

### **Optional Features & Accessories**

- 6" legs available
- 4" caster available

Front view Side view

Top view

Door 2 Capacity (Cu.Ft.) 23.4 6-pack of 12 oz Bottles 64 6-pack of 12 oz Cans 136 Shelves Refrigerant R-290 Temperature 33°F ~ 39°F Range Sliding Easy Maintenance Condensing Unit 9.8 ft long (3m) flexible three Connection wire cord with modeled plug HP 3/8 Voltage 115V/60Hz **Amps** 3.8 NEMA Config. NEMA 5-15 Lighting