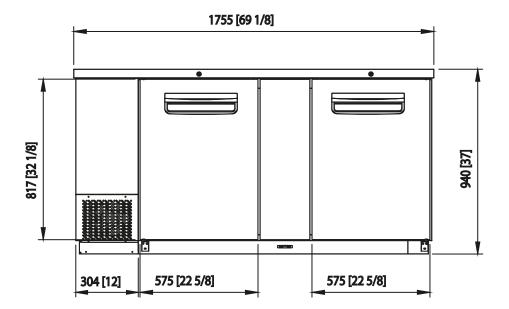

# Exterior Dimensions (inches/mm)

L D H 69 1/8" 27 1/8" 37" 1755 mm 688 mm 940 mm

Weight (lbs/kg)

Net Weight 251 lbs 113 kg Ship Weight 276 lbs 125 kg

### **Optional Features & Accessories**

- 6" legs available
- 4" caster available

Front view Side view

Top view

Door 2 Capacity (Cu.Ft.) 23.4 6-pack of 12 oz Bottles 64 6-pack of 12 oz Cans 136 Shelves Refrigerant R-290 Temperature 33°F ~ 39°F Range Sliding Easy Maintenance Condensing Unit 9.8 ft long (3m) flexible three Connection wire cord with modeled plug HP 3/8 Voltage 115V/60Hz **Amps** 3.8 NEMA Config. NEMA 5-15 Lighting