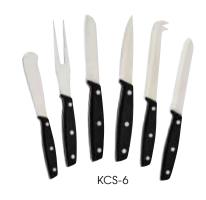

## **CHEESE KNIFE SETS**

### Slice and serve a full range of cheeses.

- Each set includes 6 knives for hard, soft, firm, or crumbly types of cheeses
- Stainless steel blades

| ITEM   | DESCRIPTION            | UOM | CASE |
|--------|------------------------|-----|------|
| KCS-6  | 6-Pc Set w/POM Hals    | Set | 1/24 |
| KCS-VW | 6-Pc Set w/Wooden Hale | Sot | 6//8 |

# CHEESE KNIFE SETS