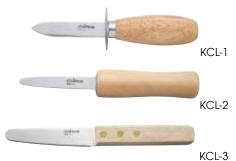

#### **OYSTER/CLAM KNIVES**

|       | TELA   | DECODIDEION                              | 0175 (0 1 ) | 11014 | 0405  |
|-------|--------|------------------------------------------|-------------|-------|-------|
| aa- 1 | TEM    | DESCRIPTION                              | SIZE (O.L.) | UOM   | CASE  |
|       | VP-314 | 2-7/8" Blade,<br>Soft Rubber Grip<br>NSF | 7-5/8"      | Each  | 12/72 |
| ŀ     | KCL-5P | 3" Blade,<br>Plastic Handle, NSF         | 6-3/4"      | Each  | 12/72 |
| ŀ     | KCL-1  | 2-3/4" Blade,<br>Wooden Handle           | 5-7/8"      | Each  | 12/72 |
| ŀ     | KCL-2  | 2-7/8" Blade,<br>Wooden Handle           | 6-5/8"      | Each  | 12/72 |
| ŀ     | KCL-3  | 3-1/2" Blade,<br>Wooden Handle           | 7-1/2"      | Each  | 12/72 |