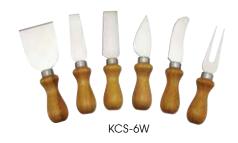

## **CHEESE KNIFE SETS**

### Slice and serve a full range of cheeses.

- Each set includes 6 knives for hard, soft, firm, or crumbly types of cheeses
- Stainless steel blades

| ITEM   | DESCRIPTION            | UOM | CASE |
|--------|------------------------|-----|------|
| KCS-6  | 6-Pc Set w/POM Hals    | Set | 1/24 |
| KCS-VW | 6-Pc Set w/Wooden Hale | Sot | 6//8 |

# CHEESE KNIFE SETS