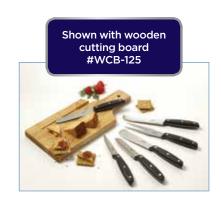

## **CHEESE KNIFE SETS**

### Slice and serve a full range of cheeses.

- Each set includes 6 knives for hard, soft, firm, or crumbly types of cheeses
- Stainless steel blades

| ITEM   | DESCRIPTION            | UOM | CASE |
|--------|------------------------|-----|------|
| KCS-6  | 6-Pc Set w/POM Hals    | Set | 1/24 |
| KCS-VW | 6-Pc Set w/Wooden Hale | Sot | 6//8 |

# CHEESE KNIFE SETS