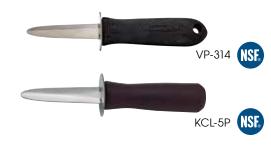

#### **OYSTER/CLAM KNIVES**

|       | TELA   | DECODIDEION                              | 0175 (0 1 ) | 11014 | 0405  |
|-------|--------|------------------------------------------|-------------|-------|-------|
| aa- 1 | TEM    | DESCRIPTION                              | SIZE (O.L.) | UOM   | CASE  |
|       | VP-314 | 2-7/8" Blade,<br>Soft Rubber Grip<br>NSF | 7-5/8"      | Each  | 12/72 |
| ŀ     | KCL-5P | 3" Blade,<br>Plastic Handle, NSF         | 6-3/4"      | Each  | 12/72 |
| ŀ     | KCL-1  | 2-3/4" Blade,<br>Wooden Handle           | 5-7/8"      | Each  | 12/72 |
| ŀ     | KCL-2  | 2-7/8" Blade,<br>Wooden Handle           | 6-5/8"      | Each  | 12/72 |
| ŀ     | KCL-3  | 3-1/2" Blade,<br>Wooden Handle           | 7-1/2"      | Each  | 12/72 |