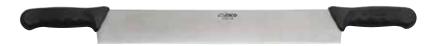

#### **DOUBLE HANDLE CHEESE KNIFE**

| ITEM DESCRIPTION |                         | UOM  | CASE |
|------------------|-------------------------|------|------|
| KCP-15           | 15"L. Double PP Handles | Fach | 6/24 |