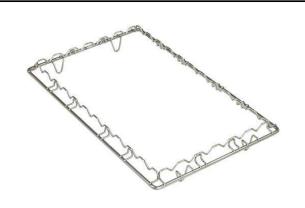

### **Main Features**

 Ideal for preparing all type of kebab, tandoor grill, churrasco, yakitori and any other kind of cooking using skewers (from meat to poultry, to fish, to vegetable and cheese).

#### Construction

• Constructed entirely in 304 AISI stainless steel.

## **Optional Accessories**

4 long skewers PNC 922327
6 short skewers PNC 922328

922326 (UNSK)

Universal skewer rack

APPROVAL: