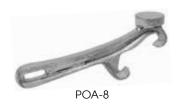

## CAST ALUMINUM PAIL OPENER

- Handy for opening large buckets and pails
- Built-in hammer assists in closing lids for a tight seal

| ITEM  | DESCRIPTION                   | UOM  | CASE |
|-------|-------------------------------|------|------|
| POA-8 | 8-7/16"L x 2-3/4"W x 1-7/16"D | Each | 6/72 |