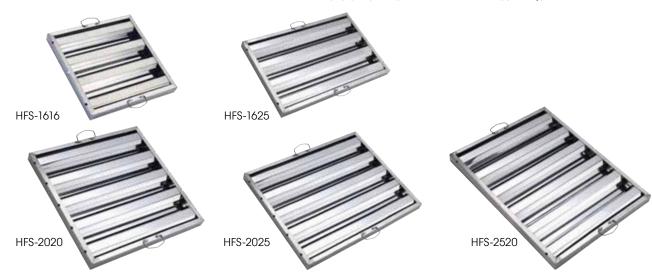

### STAINLESS STEEL HOOD FILTERS

Essential to any kitchen, these hood filters are durable and long-lasting, helping to prevent unsafe working conditions. Handles assist with easy installation and removal for cleaning. Install with baffles running vertically.

- ◆ 430 S/S, 26 gauge, 0.5mm thickness
- Clean with degreaser, soap and water, or in dishwasher

| ITEM     | DESCRIPTION | UOM  | CASE |
|----------|-------------|------|------|
| HFS-1616 | 16"W x 16"H | Each | 1/6  |
| HFS-1620 | 16"W x 20"H | Each | 1/6  |
| HFS-1625 | 16"W x 25"H | Each | 1/6  |
| HFS-2016 | 20"W x 16"H | Each | 1/6  |
| HFS-2020 | 20"W x 20"H | Each | 1/6  |
| HFS-2025 | 20"W x 25"H | Each | 1/6  |
| HFS-2520 | 25"W x 20"H | Each | 1/6  |