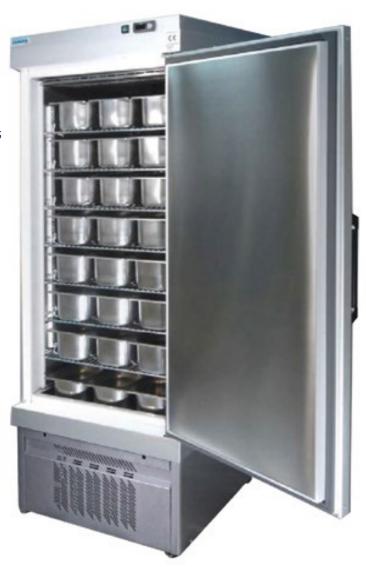

# REACH IN FREEZER

### **Standard Features**

- 1 Swinging Auto-Closing Door
- Insulated on Three Sides
- Stainless Steel Construction
- Capacity for (48) 1/3 Pans or (26) 1/2 Pans
- Silver
- Accessories included:
  - 7 Wire Shelves
  - 4 Casters
  - 2 Front Levelers