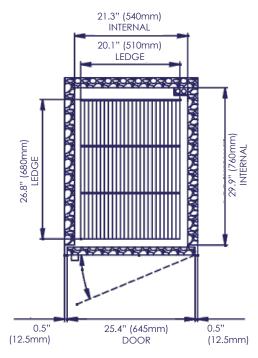

## REACH IN FREEZER

| NT VIEW | SIDE VIEW |
|---------|-----------|
|---------|-----------|

| SPECIFICATIONS        |                             |  |  |  |
|-----------------------|-----------------------------|--|--|--|
| 5010 NFN              |                             |  |  |  |
| Capacity              | 24 Cubic Feet               |  |  |  |
|                       | (0.68 Cubic Meters)         |  |  |  |
|                       | (48) Third Size             |  |  |  |
|                       | Gelato/Steam Pans 4"        |  |  |  |
|                       | Deep or (8) Full Size Sheet |  |  |  |
|                       | Pans                        |  |  |  |
| O                     | 41°F / -13°F                |  |  |  |
| Operating Temperature | (5°C / -25°C)               |  |  |  |
| Refrigerant           | R404A                       |  |  |  |
| Compressor Power (Hp) | 3/4                         |  |  |  |
| Power Supply          | 110V/60Hz/1ph               |  |  |  |
| Amps                  | 10                          |  |  |  |
| Plug / Connection     | NEMA 5-15P                  |  |  |  |
| Product Weight        | 330 lbs (150 Kg)            |  |  |  |
| Product Dim. (WxDxH)  | 26 3/8" x 35" x 76"         |  |  |  |
|                       | (67 x 89 x 193 cm)          |  |  |  |
| Shipping Weight (lbs) | 373                         |  |  |  |
| Shipping Dim. (WxDxH) | 31" x 39 x 84"              |  |  |  |
| Accessories Included  | (7) Shelves, (4) Casters &  |  |  |  |
| Accessories ilicioded | (2) Levelers                |  |  |  |