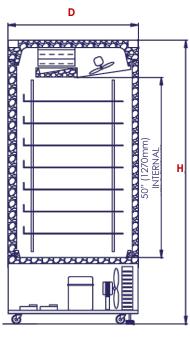

## REACH IN FREEZER

| NT VIEW | SIDE VIEW |
|---------|-----------|
|---------|-----------|

| SPECIFICATIONS        |                             |  |  |  |
|-----------------------|-----------------------------|--|--|--|
| 5010 NFN              |                             |  |  |  |
| Capacity              | 24 Cubic Feet               |  |  |  |
|                       | (0.68 Cubic Meters)         |  |  |  |
|                       | (48) Third Size             |  |  |  |
|                       | Gelato/Steam Pans 4"        |  |  |  |
|                       | Deep or (8) Full Size Sheet |  |  |  |
|                       | Pans                        |  |  |  |
| O                     | 41°F / -13°F                |  |  |  |
| Operating Temperature | (5°C / -25°C)               |  |  |  |
| Refrigerant           | R404A                       |  |  |  |
| Compressor Power (Hp) | 3/4                         |  |  |  |
| Power Supply          | 110V/60Hz/1ph               |  |  |  |
| Amps                  | 10                          |  |  |  |
| Plug / Connection     | NEMA 5-15P                  |  |  |  |
| Product Weight        | 330 lbs (150 Kg)            |  |  |  |
| Product Dim. (WxDxH)  | 26 3/8" x 35" x 76"         |  |  |  |
|                       | (67 x 89 x 193 cm)          |  |  |  |
| Shipping Weight (lbs) | 373                         |  |  |  |
| Shipping Dim. (WxDxH) | 31" x 39 x 84"              |  |  |  |
| Accessories Included  | (7) Shelves, (4) Casters &  |  |  |  |
| Accessories ilicioded | (2) Levelers                |  |  |  |