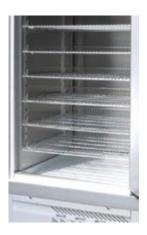

### **Standard Features**

- 1 Swinging Auto-Closing Door
- Insulated on Three Sides
- Stainless Steel Construction
- Capacity for (48) 1/3 Pans or (26) 1/2 Pans
- Silver
- Accessories included:
  - 7 Wire Shelves
  - 4 Casters
  - 2 Front Levelers