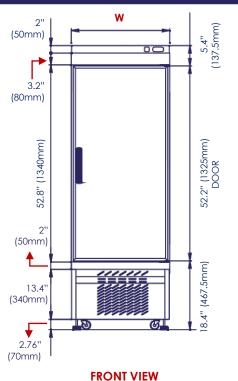

## REACH IN FREEZER

| NT VIEW | SIDE VIEW |
|---------|-----------|
|---------|-----------|

| SPECIFICATIONS        |                             |  |  |  |
|-----------------------|-----------------------------|--|--|--|
| 5010 NFN              |                             |  |  |  |
| Capacity              | 24 Cubic Feet               |  |  |  |
|                       | (0.68 Cubic Meters)         |  |  |  |
|                       | (48) Third Size             |  |  |  |
|                       | Gelato/Steam Pans 4"        |  |  |  |
|                       | Deep or (8) Full Size Sheet |  |  |  |
|                       | Pans                        |  |  |  |
| O                     | 41°F / -13°F                |  |  |  |
| Operating Temperature | (5°C / -25°C)               |  |  |  |
| Refrigerant           | R404A                       |  |  |  |
| Compressor Power (Hp) | 3/4                         |  |  |  |
| Power Supply          | 110V/60Hz/1ph               |  |  |  |
| Amps                  | 10                          |  |  |  |
| Plug / Connection     | NEMA 5-15P                  |  |  |  |
| Product Weight        | 330 lbs (150 Kg)            |  |  |  |
| Product Dim. (WxDxH)  | 26 3/8" x 35" x 76"         |  |  |  |
|                       | (67 x 89 x 193 cm)          |  |  |  |
| Shipping Weight (lbs) | 373                         |  |  |  |
| Shipping Dim. (WxDxH) | 31" x 39 x 84"              |  |  |  |
| Accessories Included  | (7) Shelves, (4) Casters &  |  |  |  |
| Accessories ilicioded | (2) Levelers                |  |  |  |