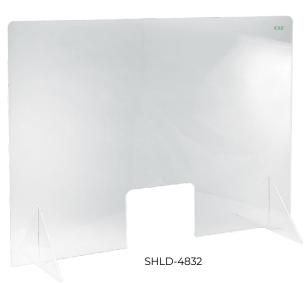

## **Countertop Protective Shield**

Made of quality acrylic with high-tensile strength, C.A.C. Countertop Protective Shield Series offers great barrier protection with glass-like visibility and lasting durability. Every free-standing shield is portable and requires no mounting for maximized convenience, making this series an ideal solution to help prevent transmission of airborne particulate between employees and customers.

- -Durable, scratch-resistant and transparent acrylic construction
- -Free-standing and stable

- -Pass-through window for convenient transactions
- -Extra thickness of 1/4" in SHLD-3041 and SHLD-4832
- –BPA free UOM Description Case Item SHLD-2424 24"W x 24"H Set 1 24"W x 32"H SHLD-2432 Set 1 SHLD-3632 36"W x 32"H Set 1 SHLD-3041 30"W x 41"H Set 1 SHLD-4832 Set 48"W x 32"H 1