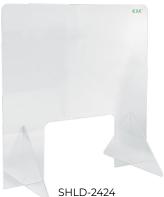

## **Countertop Protective Shield**

Made of quality acrylic with high-tensile strength, C.A.C. Countertop Protective Shield Series offers great barrier protection with glass-like visibility and lasting durability. Every free-standing shield is portable and requires no mounting for maximized convenience, making this series an ideal solution to help prevent transmission of airborne particulate between employees and customers.

- -Durable, scratch-resistant and transparent acrylic construction
- -Free-standing and stable

- -Pass-through window for convenient transactions
- -Extra thickness of 1/4" in SHLD-3041 and SHLD-4832
- –BPA free UOM Description Case Item SHLD-2424 24"W x 24"H Set 1 24"W x 32"H SHLD-2432 Set 1 SHLD-3632 36"W x 32"H Set 1 SHLD-3041 30"W x 41"H Set 1 SHLD-4832 Set 48"W x 32"H 1