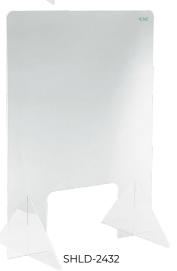

## **Countertop Protective Shield**

Made of quality acrylic with high-tensile strength, C.A.C. Countertop Protective Shield Series offers great barrier protection with glass-like visibility and lasting durability. Every free-standing shield is portable and requires no mounting for maximized convenience, making this series an ideal solution to help prevent transmission of airborne particulate between employees and customers.

- -Durable, scratch-resistant and transparent acrylic construction
- -Free-standing and stable

- -Pass-through window for convenient transactions
- -Extra thickness of 1/4" in SHLD-3041 and SHLD-4832
- –BPA free UOM Description Case Item SHLD-2424 24"W x 24"H Set 1 24"W x 32"H SHLD-2432 Set 1 SHLD-3632 36"W x 32"H Set 1 SHLD-3041 30"W x 41"H Set 1 SHLD-4832 Set 48"W x 32"H 1