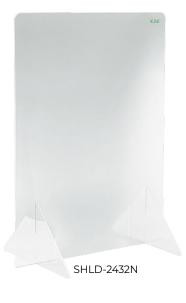

## Self-Standing Protective Shield

-Extra thickness of 1/4" in SHLD-4832N -BPA free

| Birtilee    |             |     |      |
|-------------|-------------|-----|------|
| Item        | Description | UOM | Case |
| SHLD-2432N  | 24"W x 32"H | Set | 1    |
| SHLD-3632N  | 36"W x 32"H | Set | 1    |
| SHI D-4832N | 48"₩ x 32"H | Set | 1    |