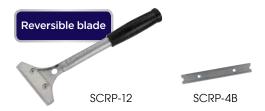

#### **ALUMINUM GRILL SCRAPER**

◆ Reversible blade angled scraper great for removing stuck-on food