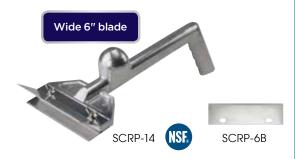

#### HEAVY-DUTY ALUMINUM GRILL SCRAPER

- ◆ Sharp and wide 6" blade
- Use the top-grip to apply added pressure when removing grease & grime from flat-tops or griddles
- Splash-guard positioned above scraper blade deflects and helps collect debris for easy cleanup

| ~ | ITEM    | DESCRIPTION                             | BLADE | UOM  | CASE |
|---|---------|-----------------------------------------|-------|------|------|
|   | SCRP-14 | 16"L x 4-1/2"H                          | 6"    | Each | 1/12 |
|   | SCRP-6B | Replacement Blade for SCRP-14, 6-Pcs/Pk |       | Pack | 1/12 |