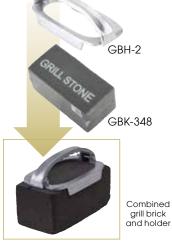

### **BRICK & SCREEN GRILL CLEANERS**

|  | ITEM    | DESCRIPTION                                              | UOM  | CASE  |
|--|---------|----------------------------------------------------------|------|-------|
|  | GSH-1   | Grill Screen Holder, 5" x 2-3/4"                         | Each | 12/48 |
|  | GSN-4   | Grill Screen, 4" x 5-1/2",<br>20-Pcs/Pk, Fits with GSH-1 | Pack | 20/80 |
|  | GBH-2   | Grill Brick Holder, 7" x 3-1/2"                          | Each | 6/72  |
|  | GBK-348 | Grill Brick, 3-1/2" x 4" x 8",<br>Fits with GBH-2        | Doz  | 1     |