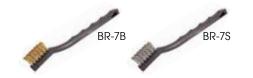

### MINI UTILITY WIRE BRISTLE BRUSHES

Ideal for cleaning ceramic tiles and narrow spaces

| ITEM  | DESCRIPTION                | UOM  | CASE   |
|-------|----------------------------|------|--------|
| BR-7B | 7" O.L., Brass Bristles    | Each | 48/576 |
| BR-7S | 7" O.L., S/S Wire Bristles | Each | 48/576 |