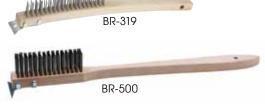

#### WIRE BRISTLE SCRATCH BRUSHES W/SCRAPER

| ITEM   | DESCRIPTION              | UOM  | CASE |
|--------|--------------------------|------|------|
| BR-319 | 14" O.L., Steel Bristles | Doz  | 1/12 |
| BR-500 | 20" O.L., Wire Bristles  | Each | 6/48 |