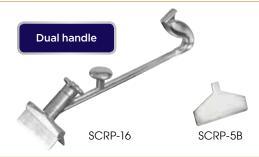

### ALUMINUM DUAL-HANDLE GRILL SCRAPER

Scraper head is tilted downward to deflect splashing

| ITEM    | DESCRIPTION                   | BLADE | UOM  | CASE  |
|---------|-------------------------------|-------|------|-------|
| SCRP-16 | 16" Scraper                   | 5"    | Each | 1/6   |
| SCRP-5B | Replacement Blade for SCRP-16 |       | Each | 12/48 |