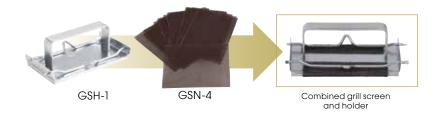

### **BRICK & SCREEN GRILL CLEANERS**

|  | ITEM    | DESCRIPTION                                              | UOM  | CASE  |
|--|---------|----------------------------------------------------------|------|-------|
|  | GSH-1   | Grill Screen Holder, 5" x 2-3/4"                         | Each | 12/48 |
|  | GSN-4   | Grill Screen, 4" x 5-1/2",<br>20-Pcs/Pk, Fits with GSH-1 | Pack | 20/80 |
|  | GBH-2   | Grill Brick Holder, 7" x 3-1/2"                          | Each | 6/72  |
|  | GBK-348 | Grill Brick, 3-1/2" x 4" x 8",<br>Fits with GBH-2        | Doz  | 1     |