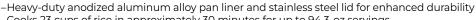

| Item      | Description                | UOM | Case |
|-----------|----------------------------|-----|------|
| RICK-23SL | 23-Cup; Panasonic SR-42HZP | Set | 1    |

## RICK-23SL

| Capacity            | 1.0~4.4 QT                 |  |
|---------------------|----------------------------|--|
| Color               | Silver                     |  |
| Dimensions          | 17"L x 14-1/2"W x 11-3/4"H |  |
| Voltage             | 120V                       |  |
| Amps                | 12.9A                      |  |
| Power               | 1550W                      |  |
| Frequency           | 60Hz                       |  |
| Plug Type           | NEMA 5-15P                 |  |
| Cord Length         | 5-1/2 ft.                  |  |
| Shipping Dimensions | 16-3/4" x 16-3/4" x 11"H   |  |
| Shipping Weight     | 14.0 lbs.                  |  |
|                     |                            |  |