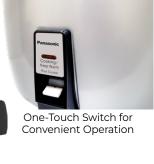

## Panasonic Rice Cooker

- -Cooks 23 cups of rice in approximately 30 minutes for up to 94 3-oz servings
- -One-touch switch between "Cooking" and "Keep Warm" for convenient operation
- -Keeps food warm for up to 8 hours, offering ready-to-serve food at all times
- -Automatic shut-off feature and built-in double safety thermal fuse help prevent overheating.
- -Sheathed double heating coil heats up the aluminum pan liner directly, helping minimize heat loss and save energy.
- -Sturdy handles for easy and secure transporting
- -Removable, non-stick aluminum pan liner allows for effortless cleaning.
- -Versatile for cooking rice, quinoa, wheat berry, farro, and more
- -One 6 fl oz/180 ml measuring cup included
- -UL listed
- -ETL listed; meets and complies with electrical safety standards in the U.S.A. (UL-197) and Canada (CAN/CSA-C22.2)
- -NSF listed
- -One-year limited warranty