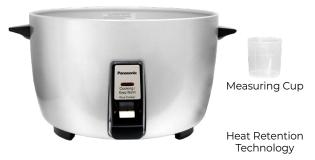

## Panasonic Rice Cooker

- -Cooks 23 cups of rice in approximately 30 minutes for up to 94 3-oz servings
- -One-touch switch between "Cooking" and "Keep Warm" for convenient operation
- -Keeps food warm for up to 8 hours, offering ready-to-serve food at all times
- -Automatic shut-off feature and built-in double safety thermal fuse help prevent overheating.
- -Sheathed double heating coil heats up the aluminum pan liner directly, helping minimize heat loss and save energy.
- -Sturdy handles for easy and secure transporting
- -Removable, non-stick aluminum pan liner allows for effortless cleaning.
- -Versatile for cooking rice, quinoa, wheat berry, farro, and more
- -One 6 fl oz/180 ml measuring cup included
- -UL listed
- -ETL listed; meets and complies with electrical safety standards in the U.S.A. (UL-197) and Canada (CAN/CSA-C22.2)
- -NSF listed
- -One-year limited warranty