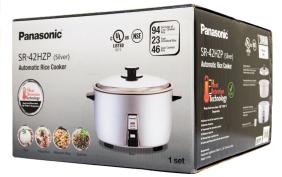

Stainless Steel Lid

Heavy-Duty Anodized Aluminum Alloy Pan Liner

Sheathed Double Heating Coil