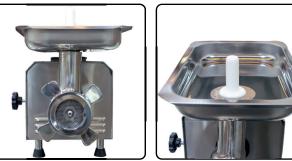

### STANDARD FEATURES

Powered by a 3 HP motor, these table top # 32 Meat Grinders are recommended for large sized markets, butcher shops, restaurants and meat processing applications.

PSE-32HD comes with a tinned cast iron grinding device and PSE-32HD SS with a stainless steel one.

Gears and shafts mounted on ball bearings are fully enclosed in the transmission box assuring a smooth and quiet operation.

Stainless steel motor housing and legs resist rusting. Non-slid rubber feet.

Large stainless steel pan with guarded feed throat for a safe and fast feeding.

Comes standard with one knife, two plates, 1/8" and 3/16", and a feed stomper.

Safety device disconnects power when pan is removed.

ETL Listed and ETL Sanitation Listed (Conforms to NSF 8, UL 763 and CSA Std. C22.2 No. 195).

PSE-32HD **#32 HEAVY DUTY MEAT GRINDER** CAST IRON CYLINDER

PSE-32HD **#32 HEAVY DUTY MEAT GRINDER** STAINLESS STEEL CYLINDER

**Skyfood Equipment LLC** 175 SW 7th Street, Ste 2416 Miami. FL 33130

**Toll Free:** 1-800-503-7534 sales@skyfood.us