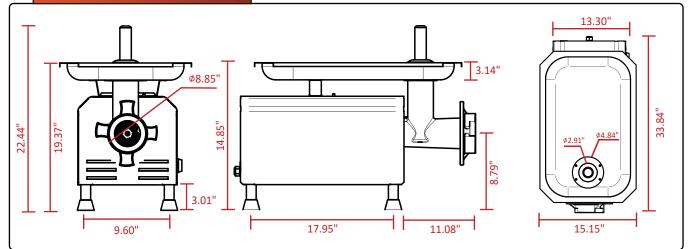

tainless steel motor housing and legs resist rusting. Non-slid rubber feet.

Large stainless steel pan with guarded feed throat for a safe and fast feeding.

Comes standard with one knife, two plates, 1/8" and 3/16", and a feed stomper.

Safety device disconnects power when pan is removed.

ETL Listed and ETL Sanitation Listed (Conforms to NSF 8, UL 763 and CSA Std. C22.2 No. 195).



PSE-32HD **#32 HEAVY DUTY MEAT GRINDER** CAST IRON CYLINDER



PSE-32HD **#32 HEAVY DUTY MEAT GRINDER** STAINLESS STEEL CYLINDER



**Skyfood Equipment LLC** 175 SW 7th Street, Ste 2416 Miami. FL 33130

**Toll Free:** 1-800-503-7534 sales@skyfood.us

www.skyfood.us





🧧 /SkyfoodEquipment 🛛 🗗 /SkyfoodEquipment 🧧 /SkyfoodEquipment



# MEAT GRINDERS



PSE-32HD / PSE-32HD SS



#### DIMENSIONS / PSE-32HD SS









#### WARRANTY 01 YEAR PARTS AND LABOR VALID IN THE CONTINENTAL UNITED STATES.

| ltem        | Voltage | Power<br>Rating | Amps | Dimensions<br>(W x D x H) | Weight<br>(Net x Ship) | Tray Dimensions<br>(W x D x H) | Production | PLUG       |
|-------------|---------|-----------------|------|---------------------------|------------------------|--------------------------------|------------|------------|
| PSE-32HD    | 220 V   | 3 HP            | 15.5 | 15 3/8" x 31 1/2" x 19"   | 125 lb x 125 lb        | 13 3/8" x 22" x 2 3/8"         | 990 lb/h   | NEMA 6-20P |
| PSE-32HD SS | 220 V   | 3 HP            | 15.5 | 15 3/8" x 31 1/2" x 19"   | 125 lb x 125 lb        | 13 3/8" x 22" x 2 3/8"         | 990 lb/h   | NEMA 6-20P |



Skyfood Equipment LLC 175 SW 7th Street, Ste 2416 Miami, F