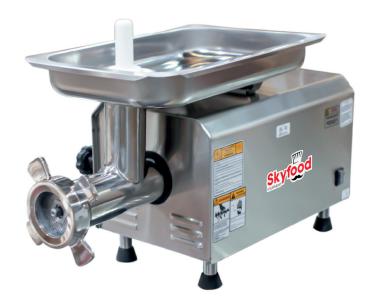

PSE-32HD **#32 HEAVY DUTY MEAT GRINDER** CAST IRON CYLINDER

PSE-32HD **#32 HEAVY DUTY MEAT GRINDER** STAINLESS STEEL CYLINDER

**Skyfood Equipment LLC** 175 SW 7th Street, Ste 2416 Miami. FL 33130

**Toll Free:** 1-800-503-7534 sales@skyfood.us