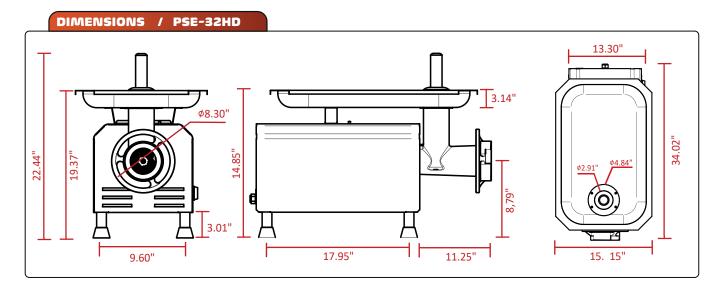

a smooth and quiet operation.

Stainless steel motor housing and legs resist rusting. Non-slid rubber feet.

Large stainless steel pan with guarded feed throat for a safe and fast feeding.

Comes standard with one knife, two plates, 1/8" and 3/16", and a feed stomper.

Safety device disconnects power when pan is removed.

ETL Listed and ETL Sanitation Listed (Conforms to NSF 8, UL 763 and CSA Std. C22.2 No. 195).



PSE-32HD **#32 HEAVY DUTY MEAT GRINDER** CAST IRON CYLINDER



PSE-32HD **#32 HEAVY DUTY MEAT GRINDER** STAINLESS STEEL CYLINDER



**Skyfood Equipment LLC** 175 SW 7th Street, Ste 2416 Miami. FL 33130

**Toll Free:** 1-800-503-7534 sales@skyfood.us

www.skyfood.us





🧧 /SkyfoodEquipment 🛛 🗗 /SkyfoodEquipment 🧧 /SkyfoodEquipment



# MEAT GRINDERS



PSE-32HD / PSE-32HD SS



#### DIMENSIONS / PSE-32HD SS









#### WARRANTY 01 YEAR PARTS AND LABOR VALID IN THE CONTINENTAL UNITED STATES.

| ltem        | Voltage | Power<br>Rating | Amps | Dimensions<br>(W x D x H) | Weight<br>(Net x Ship) | Tray Dimensions<br>(W x D x H) | Production | PLUG       |
|-------------|---------|-----------------|------|---------------------------|------------------------|--------------------------------|------------|------------|
| PSE-32HD    | 220 V   | 3 HP            | 15.5 | 15 3/8" x 31 1/2" x 19"   | 125 lb x 125 lb        | 13 3/8" x 22" x 2 3/8"         | 990 lb/h   | NEMA 6-20P |
| PSE-32HD SS | 220 V   | 3 HP            | 15.5 | 15 3/8" x 31 1/2" x 19"   | 125 lb x 125 lb        | 13 3/8" x 22" x 2 3/8"         | 990 lb/h   | NEMA 6-20P |



Skyfood Equipment LLC 175