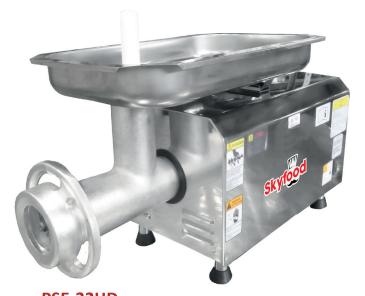

PSE-32HD **#32 HEAVY DUTY MEAT GRINDER** CAST IRON CYLINDER

PSE-32HD **#32 HEAVY DUTY MEAT GRINDER** STAINLESS STEEL CYLINDER

**Skyfood Equipment LLC** 175 SW 7th Street, Ste 2416 Miami. FL 33130

**Toll Free:** 1-800-503-7534 sales@skyfood.us