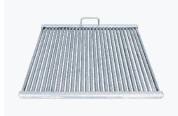

# **ROLLING-ROD GRATE**

- Available to fit CRB, RLRB and LRB Series Char Broilers
  - 1/2" steel rolling rods reduce product sticking
    - · Ideal for chicken or fish