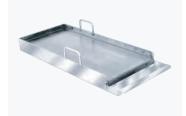

### LIFT-OFF GRIDDLE

- Designed to fit the CHP-Series Hot Plates
- · Easily converts Hot Plate to Griddle
- Hot-rolled steel with #304 Stainless Steel sides
- Stainless Steel drip tray and lift handles