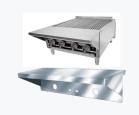

### **PLATE SHELF**

- Available for all Connerton models
- 16 gauge, #304 Stainless Steel for durability and easy cleaning
- · Custom depth -- please specify when ordering