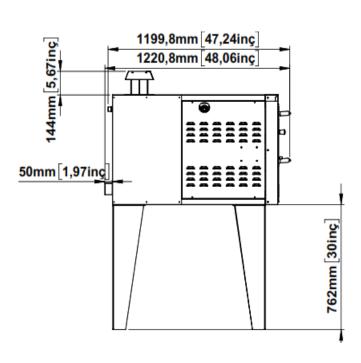

## **Product Specifications:**

- Product Dimensions (WDH): 66.4" x 48" x 62"
- Product Weight: 1213 lbs.

## **Shipping Specifications:**

- Shipping Dimensions (WDH): 69" x 50" x 29"
- Shipping Weight: 1345 lbs.