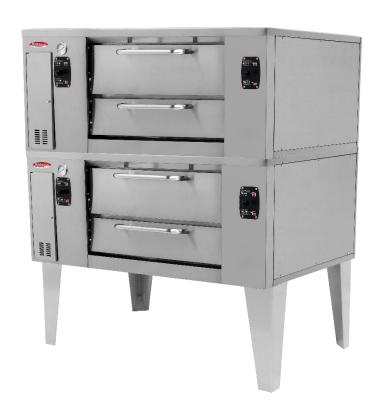

#### Features:

- Oven exteriors are all heavy-duty stainless steel and are fully insulated for cooler outer temperatures and consistent interior temperatures
- This series is constructed with heavy duty angle iron frame, which is fully welded to allow for double stacking
- Each oven chamber features refractory baking deck with an 8" deck height and independently controlled top and bottom heat for perfectly balanced results
- Temperature Range of 0-752°F
- Spring-balanced, fully insulated doors.
- Oven Inner Dimensions: 48" W x 36" D
- Combination gas controls with gas valve, gas regulator, and pilot safety.
- Independently controlled top and bottom heat dampers.
- Heavy duty, slide-out flame diverters
- Left-side or rear 3/4" (19mm) NPT gas connection.
- Heavy duty, slide-out flame diverters
- 19kW / 65,000 BTU per Deck
- Natural Gas or LP Gas with Thermostatic Temperature Controls
- 1-Year Limited Warranty