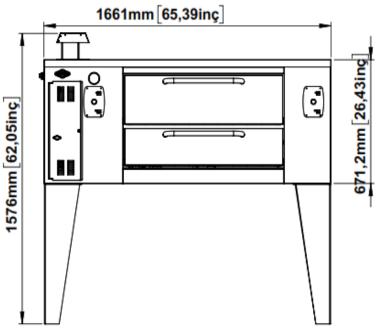

## **Product Specifications:**

- Product Dimensions (WDH): 66.4" x 48" x 62"
- Product Weight: 1213 lbs.

#### Features:

- Oven exteriors are all heavy-duty stainless steel and are fully insulated for cooler outer temperatures and consistent interior temperatures
- This series is constructed with heavy duty angle iron frame, which is fully welded to allow for double stacking
- Each oven chamber features refractory baking deck with an 8" deck height and independently controlled top and bottom heat for perfectly balanced results
- Temperature Range of 0-752°F
- Spring-balanced, fully insulated doors.
- Oven Inner Dimensions: 48" W x 36" D
- Combination gas controls with gas valve, gas regulator, and pilot safety.
- Independently controlled top and bottom heat dampers.
- Heavy duty, slide-out flame diverters
- Left-side or rear 3/4" (19mm) NPT gas connection.
- Heavy duty, slide-out flame diverters
- 19kW / 65,000 BTU per Deck
- Natural Gas or LP Gas with Thermostatic Temperature Controls
- 1-Year Limited Warranty