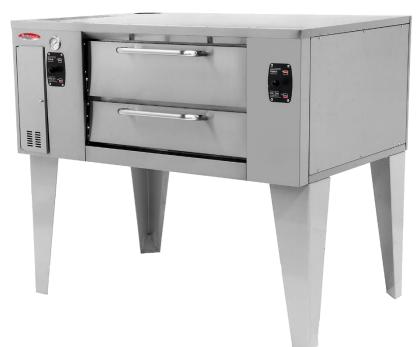

## BakeMax BMBPD125 Gas Pizza Stone Hearth Deck Oven

The BakeMax Single Deck Ovens are reliable and versatile solutions designed for professional baking applications. Each oven chamber features independently controlled top and bottom heat for perfectly balanced results. This series is constructed with heavy duty angle iron frame, which is fully welded to allow for double stacking. Oven exteriors are all heavy-duty stainless steel and are fully insulated for cooler outer temperatures and consistent interior temperatures.

#### Features:

- Oven exteriors are all heavy-duty stainless steel and are fully insulated for cooler outer temperatures and consistent interior temperatures
- This series is constructed with heavy duty angle iron frame, which is fully welded to allow for double stacking
- Each oven chamber features refractory baking deck with an 8" deck height and independently controlled top and bottom heat for perfectly balanced results
- Temperature Range of 0-752°F
- Spring-balanced, fully insulated doors.
- Oven Inner Dimensions: 48" W x 36" D
- Combination gas controls with gas valve, gas regulator, and pilot safety.
- Independently controlled top and bottom heat dampers.
- Heavy duty, slide-out flame diverters
- Left-side or rear 3/4" (19mm) NPT gas connection.
- Heavy duty, slide-out flame diverters
- 19kW / 65,000 BTU per Deck
- Natural Gas or LP Gas with Thermostatic Temperature Controls
- 1-Year Limited Warranty