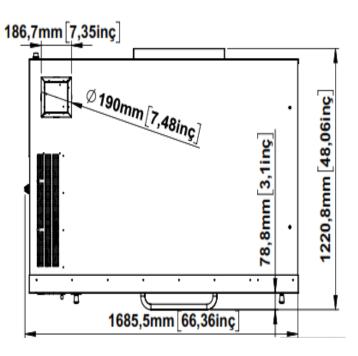

## **Shipping Specifications:**

- Shipping Dimensions (WDH): 69" x 50" x 29"
- Shipping Weight: 1345 lbs.