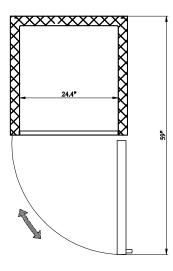

ay open feature beyond 90°
- Front digital temperature controller with LED display
- Incandescent interior lighting makes it easy to find and access stored items
- Digital temperature control range of 33°F to 41°F
- Bottom mounted condensing unit positioned for easy maintenance
- Preprogrammed digital control featuring auto defrost cycle
- Foamed in place insulation helps provide strength while helping to maintain internal temperature

#### **NOMINAL STORAGE CAPACITY**

Cubic Feet: 23.1 cu.ft.

#### **TEMPERATURE** —

Holding Temperature (Fahrenheit): 33° - 40°

These models are designed to operate in an environment where temperature and humidity do not exceed 75°F (24°C) and 55% relative humidity



**FRONT** 

# Grista Reach-In Refrigerator, 1 Door - 23 Cu Ft, 29"

**GRRF-1D** 

SIDE





### **TOP**

## **Reach-In Refrigerators**

| Doors | Shelves | Amps | НР  | Refrigerant | Dimensions          | ltem<br>Weight lbs | Shipping<br>Weight lbs |
|-------|---------|------|-----|-------------|---------------------|--------------------|------------------------|
| 1     | 3       | 3.6A | 0.5 | R290        | 29" x 32.2" x 82.5" | 281.6              | 321.0                  |