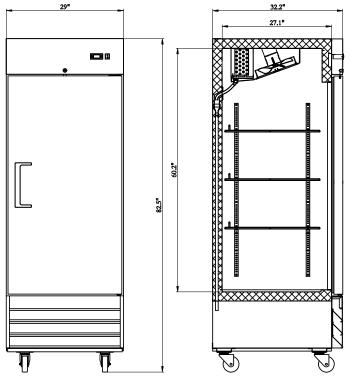

# Grista Reach-In Refrigerator, 1 Door - 23 Cu Ft, 29"

**GRRF-1D** 

SIDE

## **Reach-In Refrigerators**

| Doors | Shelves | Amps | НР  | Refrigerant | Dimensions          | ltem<br>Weight lbs | Shipping<br>Weight lbs |
|-------|---------|------|-----|-------------|---------------------|--------------------|------------------------|
| 1     | 3       | 3.6A | 0.5 | R290        | 29" x 32.2" x 82.5" | 281.6              | 321.0                  |