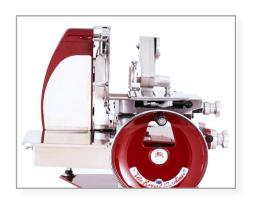

## 14.5" Blade Volano Manual Slicer With Standard Flywheel

ITEM: 46088

MODEL: MS-IT-0370-S

## **Durable and consistent**

These slicers are built for durability and consistent slicing. Its manual function that is operated entirely by hand still assures high quality performance and maximum safety. Thin and perfectly cut slices of your product are produced by using this slicer.

## **FEATURES:**

- Precise slice-thickness knob assures very thin slices
- · Pusher prevents the displacement of the product
- Easy to operate and clean

1-833-487-3686