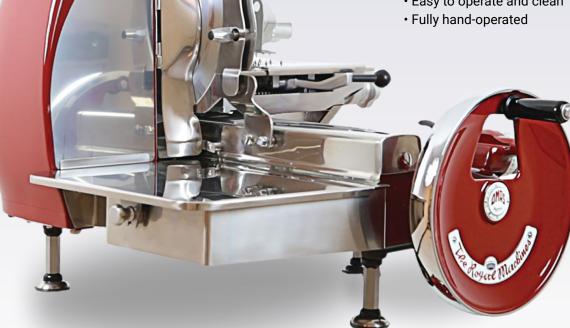

## 14.5" Blade Volano Manual Slicer With Standard Flywheel

ITEM: 46088

MODEL: MS-IT-0370-S

## **Durable and consistent**

These slicers are built for durability and consistent slicing. Its manual function that is operated entirely by hand still assures high quality performance and maximum safety. Thin and perfectly cut slices of your product are produced by using this slicer.

## **FEATURES:**

- Precise slice-thickness knob assures very thin slices
- · Pusher prevents the displacement of the product
- Easy to operate and clean

1-833-487-3686