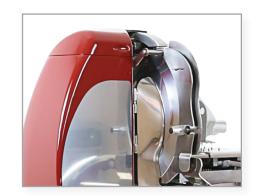

## 14.5" Blade Volano Manual Slicer With Standard Flywheel

ITEM: 46088

MODEL: MS-IT-0370-S

## **Durable and consistent**

These slicers are built for durability and consistent slicing. Its manual function that is operated entirely by hand still assures high quality performance and maximum safety. Thin and perfectly cut slices of your product are produced by using this slicer.

## **FEATURES:**

- Precise slice-thickness knob assures very thin slices
- · Pusher prevents the displacement of the product
- Easy to operate and clean

1-833-487-3686