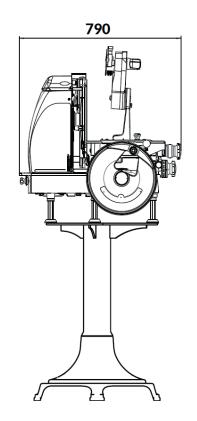

## **Technical Drawings**

| Technical Specification |                                                    |
|-------------------------|----------------------------------------------------|
| Item                    | 46088                                              |
| Model                   | MS-IT-0370-S                                       |
| Blade Size              | 14.5" (370 mm)                                     |
| Cutting Size            | ☐ 11.4" x 10.2" (290 x 260 mm)<br>○ 10.2" (260 mm) |
| Cut Thickness           | 0 - 0.15" (0 - 4 mm)                               |
| Net Dimensions (WDH)    | 31.1" x 39" x 27"<br>(790 x 990 x 685 mm)          |
| Net Weight              | 176.3 lb. (80 kg.)                                 |
| Gross Dimensions (WDH)  | 43.3" x 43.4' x 46.5"<br>(1100 x 1100 x 1180 mm)   |
| Gross Weight            | 396.8 lb. (180 kg.)                                |