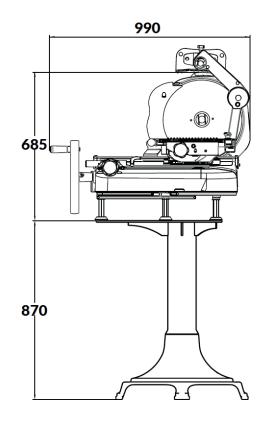

## **Technical Drawings**

| Technical Specification |                                                    |
|-------------------------|----------------------------------------------------|
| Item                    | 46088                                              |
| Model                   | MS-IT-0370-S                                       |
| Blade Size              | 14.5" (370 mm)                                     |
| Cutting Size            | ☐ 11.4" x 10.2" (290 x 260 mm)<br>○ 10.2" (260 mm) |
| Cut Thickness           | 0 - 0.15" (0 - 4 mm)                               |
| Net Dimensions (WDH)    | 31.1" x 39" x 27"<br>(790 x 990 x 685 mm)          |
| Net Weight              | 176.3 lb. (80 kg.)                                 |
| Gross Dimensions (WDH)  | 43.3" x 43.4' x 46.5"<br>(1100 x 1100 x 1180 mm)   |
| Gross Weight            | 396.8 lb. (180 kg.)                                |