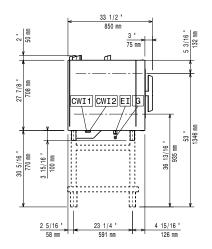

# SkyLine PremiumS Natural Gas Boiler Combi Oven 61

Side

CWI1 = Cold Water inlet

**Electrical connection** 

CWI2 = Cold Water Inlet 2

G = Gas connection

D = Drain

DO = Overflow drain pipe

#### Water:

Water Cold Supply

Connection: 3/4" Cold Water Inlet Connection: 3/4" GHT Pressure, bar min/max: 1-6 bar Drain "D": 2" (50 mm)

Max inlet water supply

temperature: 86°F (30°C) 0 °fH / 0 °dH Hardness: Chlorides: <17 ppm Conductivity: 0 µS/cm Water inlet cold 1: unfiltered

#### Installation:

Clearance: 2 in (5 cm) rear Clearance: and right hand sides. 20 in (50 cm) left hand Suggested clearance for

service access: side.