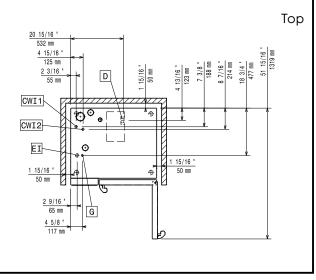

# SkyLine PremiumS Natural Gas Boiler Combi Oven 61

Side

CWI1 = Cold Water inlet

**Electrical connection** 

CWI2 = Cold Water Inlet 2

G = Gas connection

D = Drain

DO = Overflow drain pipe

#### Water:

Water Cold Supply

Connection: 3/4" Cold Water Inlet Connection: 3/4" GHT Pressure, bar min/max: 1-6 bar Drain "D": 2" (50 mm)

Max inlet water supply

temperature: 86°F (30°C) 0 °fH / 0 °dH Hardness: Chlorides: <17 ppm Conductivity: 0 µS/cm Water inlet cold 1: unfiltered

#### Installation:

Clearance: 2 in (5 cm) rear Clearance: and right hand sides. 20 in (50 cm) left hand Suggested clearance for

service access: side.