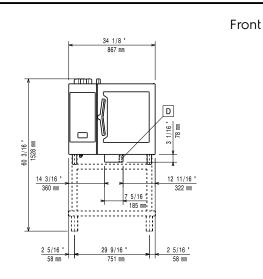

#### Installation:

Clearance: 2 in (5 cm) rear Clearance: and right hand sides. 20 in (50 cm) left hand Suggested clearance for

service access: side.

#### Capacity:

Max load capacity: 66 lbs (30 kg) Hotel pans: 6 - 12" X 20" 6 - 13" X 18" Half-size sheet pans: