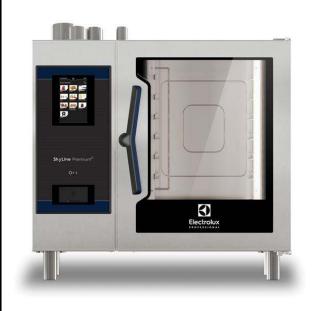

# SkyLine PremiumS Natural Gas Boiler Combi Oven 61 120V

| ITEM #  |  |
|---------|--|
| MODEL # |  |
| NAME #  |  |
| SIS #   |  |

219780 (ECOG61T3O0)

SKYLINE PremiumS 6 HALF SHEET PANS (13" X 18") OR 6 HOTEL PANS (12" X 20") TOUCH-GAS 120V-BOILER

# Item No.

Combi oven with high resolution full touch screen interface, multilanguage, IPX5, ETL, EnergyStar, Ergocert

- Built-in BOILER (in s/s 316L) with Lambda Sensor
- OptiFlow: air distribution system with 7 fan speed levels
- SkyClean: Automatic and built-in self cleaning system with integrated descale of the steam generator.
- 3 Cooking modes: Automatic, Programs, Manual
- Special functions: MultiTimer cooking, Plan-n-Save, SkyHub homepage, agenda MyPlanner, SkyDuo connection to SkyLine ChillerS, automatic backup mode to avoid downtime
- USB port to download HACCP data, programs and settings. Connectivity to the cloud ready
- 6-point multi sensor core temperature probe
- Triple-glass door with double LED lights line
- -Includes (3) 922062 stainless steel grids