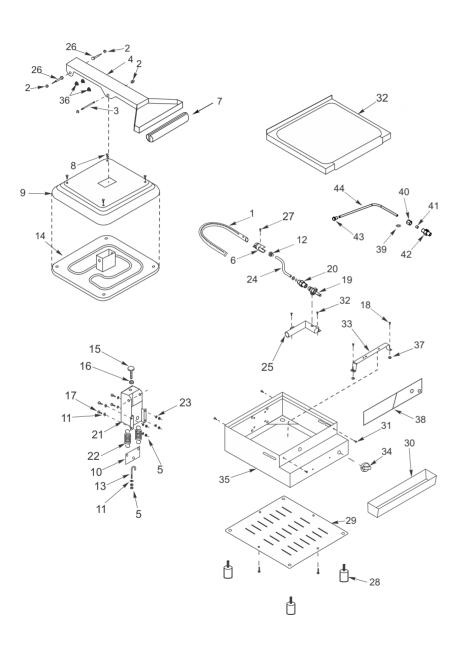

## GAS SANDWICH GRILL (SASL-G)

43 44

## Item Code Description

|    |         | -           |
|----|---------|-------------|
|    |         |             |
| 39 | 00510-7 | Oring       |
| 40 | 22008-7 | Nut         |
| 41 | 22009-7 | Metal Ring  |
| 42 | 22010-7 | Pilot Valve |

Pilot Burner

Pilot Pipe

22012-7

17165-7

REV.03

| 1  | 16074-7 | Burner               |
|----|---------|----------------------|
| 2  | 00621-7 | Nut                  |
| 3  | 02646-7 | Shaft                |
| 4  | 21868-7 | Arm                  |
| 5  | 00601-7 | Nut                  |
| 6  | 16076-7 | Burner Regulator     |
| 7  | 15000-7 | Handle               |
| 8  | 00570-7 | Screw (3/16")        |
| 9  | 02032-7 | Lid                  |
| 10 | 02654-7 | Spring Support       |
| 11 | 00642-7 | Washer (1/4")        |
| 12 | 16243-7 | Orifice              |
| 13 | 02631-7 | Spring Regulator     |
| 14 | 40023-7 | Upper Heating Plate  |
| 15 | 02467-7 | Lid Regulator        |
| 16 | 02466-7 | Regulator Locker     |
| 17 | 00332-7 | Screw (1/4")         |
| 18 | 00385-7 | Screw (3/16")        |
| 19 | 16165-7 | Gas Tap              |
| 20 | 16237-7 | 1/8" BSP Connection. |
| 21 | 21875-7 | Arm Support          |
| 22 | 02044-7 | Spring               |
| 23 | 00597-7 | Locker Washer (1/4") |
| 24 | 16242-7 | Gas Pipe             |
| 25 | 17157-7 | Collector Pipe       |
| 26 | 15024-7 | Shaft                |
| 27 | 00552-7 | Screw                |
| 28 | 01917-7 | Foot                 |
| 29 | 01963-7 | Bottom Cover Plate   |
| 30 | 17958-7 | Grease Collector     |
| 31 | 00566-7 | Screw                |
| 32 | 40024-7 | Lower Heating Plate  |
| 33 | 16240-7 | Burner Support       |
| 34 | 01965-7 | Knob                 |
| 35 | 16241-7 | Body                 |
| 36 | 02113-7 | Rubber Protection    |
| 37 | 00604-7 | Nut (3/16")          |
| 38 | 22902-7 | Label                |