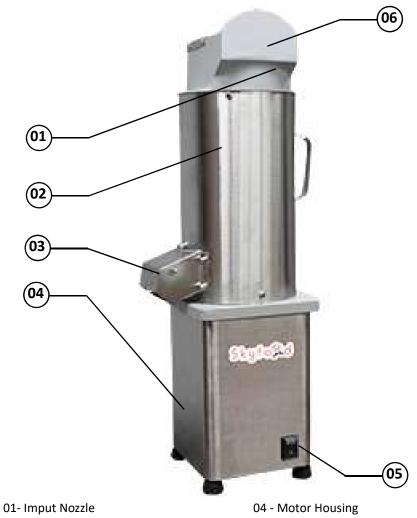

|  |

#### 1.2 **Main Components**

All componentes are made with carefully selected materials, in accordance with Skyfood experience and standard testing procedures.

## PICTURE 01



02 - Full Cup

03 – Output Nozzle

05 – ON/OFF Button

06 - Safety Device

#### 1.3 Technical Characteristics

TABLE 01

| CHARCATERISTICS    | UNIT | MFP-SS |
|--------------------|------|--------|
| Average Production | kg/h | 30     |
| Voltage            | V    | 220    |
| Frequency          | Hz   | 60     |
| Power Rate         | W    | 600    |
| Height             | mm   | 760    |
| Widght             | mm   | 605    |
| Depth              | mm   | 615    |
| Net Weight         | kg   | 13,5   |
| Gross Weight       | kg   | 15     |

## 2. Installation and Pre Operation

#### 2.1 Installation

## 2.1.1 Placing

Your equipment must be placed and levelled on a dry and firm surface with, preferably, 33 inches high.



#### 2.1.2 Electrical Installation

Please verify the voltage