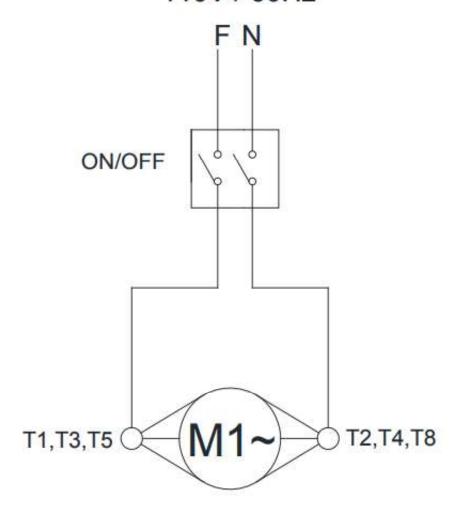

n Fig. 04.



PICTURE 03



## PICTURE 04



## 3.Operation

## 3.1 Starting

To connect the equipment proceed as described:

- Connect the equipment to the power grid.
- Operate the On / Off switch No. 05 (Fig 01.) That a  $\Sigma$  ached on the side of the machine frame, positioning it in I (ON).

## 3.2 Operating Procedure

The bread mills are machines working at high speed and both require that the power is equally fast.

To feed them, put the bread by the entrance nozzle No. 01 (Fig.01) and lead them by hand only until the entry (hole) on the same.

The MFP-SS has a production capacity of 30 kg / h.

The ground product is removed automatically by the machine spout 03  $^{\circ}$  C (Fig. 01) located in front of the machine.

## 7. Electrical Diagram

# ELECTRICAL NETWORK 110V / 60Hz



#### 6. Maintenance

Maintenance must be considered a set of procedures with the purpose to keep the equipment best operating conditions, therefore increasing the equipment life and safety.

- \* Cleaning check item 3,4 Cleaning
- \* Wiring Check all wires regarding deteriorate conditions as well as all electric contacts (terminals) regarding tightening and corrosion.
- \*Contacts ON/OFF switch, emergency button, reset button, electronic circuits etc, check the equipment in order to assure that all components are correctly working and the equipment operation is normal.
- \* Installation make sure the installation followed item 2.1 instructions
- \* 1 Each month check:
- Check the electrical installation
- Measure the voltage at the socket
- Measure the working current and match it with t