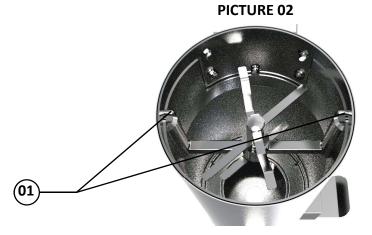

id, either to SKYFOOD's facility or a SKYFOOD's designated service company ("Service Company"). Products held at commercial facilities and weighing less than seventy (70) lbs. must be taken or shipped, shipping charges are prepaid, either

#### 2.2 Pre-Operation

Before using your equipment should be washed all parts that come into contact with the product being processed with water and mild soap (read item 3.4 Cleaning).

Lot full glass on the base.

The glass has pins to engage as No. 01 (Fig.02).

At the base there are slots No. 01 (Fig.03) that hold the pins of the glass.

Place the pins on the glass at the base of the slot until the glass sit perfectly on the base, as shown in Fig. 04.

The outlet nozzle should always be mounted to the front of the machine frame as shown in Fig. 04.



PICTURE 03



## PICTURE 04



## 3.Operation

## 3.1 Starting

To connect the equipment proceed as described:

- Connect the equipment to the power grid.
- Operate the On / Off switch No. 05 (Fig 01.) That a  $\Sigma$  ached on the side of the machine frame, positioning it in I (ON).

## 3.2 Operating Procedure

The bread mills are machines working at high speed and both require that the power is equally fast.

To feed them, put the bread by the entrance nozzle No. 01 (Fig.01) and lead them by hand only until the entry (hole) on the same.

The MFP-SS has a production capacity of 30 kg / h.

The ground product is removed automatically by the machine spout 03  $^{\circ}$  C (Fig. 01) located in front of the machine.

## 7. Electrical Diagram

# ELECTRICAL NETWORK 110V / 60Hz



#### 6. Ma