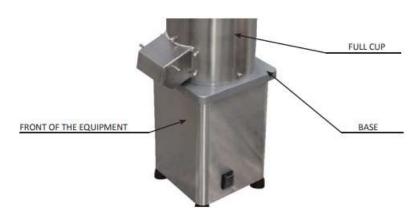

y or a SKYFOOD's designated service company ("Service Company"). Products held at commercial facilities and weighing less than seventy (70) lbs. must be taken or shipped, shipping charges are prepaid, either

#### 2.2 Pre-Operation

Before using your equipment should be washed all parts that come into contact with the product being processed with water and mild soap (read item 3.4 Cleaning).

Lot full glass on the base.

The glass has pins to engage as No. 01 (Fig.02).

At the base there are slots No. 01 (Fig.03) that hold the pins of the glass.

Place the pins on the glass at the base of the slot until the glass sit perfectly on the base, as shown in Fig. 04.

The outlet nozzle should always be mounted to the front of the machine frame as shown in Fig. 04.



PICTURE 03



## PICTURE 04



## 3.Operation

## 3.1 Starting

To connect the equipment proceed as described:

- Connect the equipment to the power grid.
- Operate the On / Off switch No. 05 (Fig 01.) That a  $\Sigma$  ached on the side of the machine frame, positioning it in I (ON).

## 3.2 Operating Procedure

The bread mills are machines working at high speed and both require that the power is equally fast.

To feed them, put the bread by the entrance nozzle No. 01 (Fig.01) and lead them by hand only until the entry (hole) on the same.

The MFP-SS has a production capacity of 30 kg / h.

The ground product is removed automatically by the machine spout 03  $^{\circ}$  C (Fig. 01) located in front of the machine.

## 7. Electrical Diagram

# ELECTRICAL NETWORK 110V / 60Hz



#### 6. Maintenance

Maintenance must be