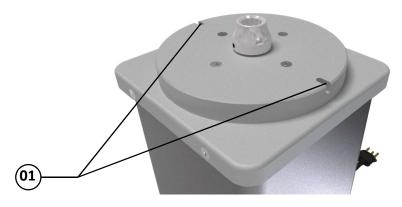

SKYFOOD's facility or a SKYFOOD's designated service company ("Service Company"). Products held at commercial facilities and weighing less than seventy (70) lbs. must be taken or shipped, shipping charges are prepaid, either

#### 2.2 Pre-Operation

Before using your equipment should be washed all parts that come into contact with the product being processed with water and mild soap (read item 3.4 Cleaning).

Lot full glass on the base.

The glass has pins to engage as No. 01 (Fig.02).

At the base there are slots No. 01 (Fig.03) that hold the pins of the glass.

Place the pins on the glass at the base of the slot until the glass sit perfectly on the base, as shown in Fig. 04.

The outlet nozzle should always be mounted to the front of the machine frame as shown in Fig. 04.



PICTURE 03



## PICTURE 04



## 3.Operation

## 3.1 Starting

To connect the equipment proceed as described:

- Connect the equipment to the power grid.
- Operate the On / Off switch No. 05 (Fig 01.) That a  $\Sigma$  ached on the side of the machine frame, positioning it in I (ON).

## 3.2 Operating Procedure

The bread mills are machines working at high speed and both require that the power is equally fast.

To feed them, put the bread by the entrance nozzle No. 01 (Fig.01) and lead them by hand only until the entry (hole) on the same.

The MFP-SS has a production capacity of 30 kg / h.

The ground product is removed automatically by the machine spout 03  $^{\circ}$  C (Fig. 01) located in front of the machine.

## 7. Electrical Diagram

# ELECTRICAL NETWORK 110V / 60Hz



#### 6. Maintenance

Mai