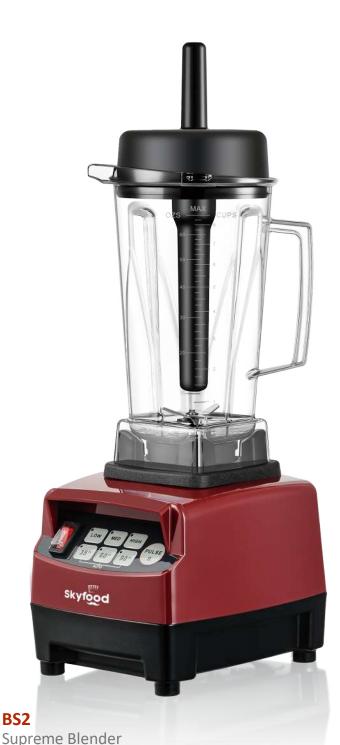

## HIGH SPEED BLENDERS

BS2

## STANDARD FEATURES

Maximize your time and diversify your recipes with this powerful blender.

Supreme Blender is an essential tool in any commercial kitchens, bars, ice cream parlors, smoothie shops, and others.

From preparing milkshakes to pureeing tough fruits and vegetables, our Supreme Blender can handle the pressure of the most demanding commercial kitchens.

• Exclusive powerful 3 peak HP motor that can reach a speed up to 38000 rpm.

• High, Med and Low speed settings and pulse switch

 3 pre-set one-touch auto timers (35, 60 and 90 seconds)

 Can be used for wet and dry, cold and hot applications

- 68 oz. (2 liters) capacity
- BPA Free contains no chemical Bisphenol-A
- Tritan plastic container is impact-resistant

• Tapered design container quickly creates a vortex and pulls ingredients into the blades for maximum blending

- Comes standard with lid and tamper
- Automatic overload protection mechanism

 Conforms to the following standards: UL electrical and sanitation (under UL, CSA and NSF standards)