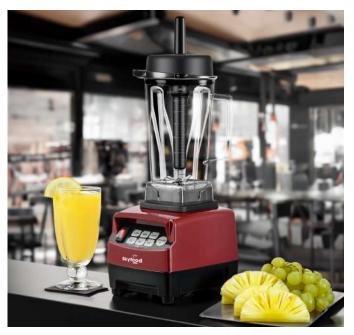

## STANDARD FEATURES

Maximize your time and diversify your recipes with this powerful blender.

Supreme Blender is an essential tool in any commercial kitchens, bars, ice cream parlors, smoothie shops, and others.

From preparing milkshakes to pureeing tough fruits and vegetables, our Supreme Blender can handle the pressure of the most demanding commercial kitchens.

• Exclusive powerful 3 peak HP motor that can reach a speed up to 38000 rpm.

• High, Med and Low speed settings and pulse switch

 3 pre-set one-touch auto timers (35, 60 and 90 seconds)

 Can be used for wet and dry, cold and hot applications

- 68 oz. (2 liters) capacity
- BPA Free contains no chemical Bisphenol-A
- Tritan plastic container is impact-resistant

• Tapered design container quickly creates a vortex and pulls ingredients into the blades for maximum blending

- Comes standard with lid and tamper
- Automatic overload protection mechanism

 Conforms to the following standards: UL electrical and sanitation (under UL, CSA and NSF standards)