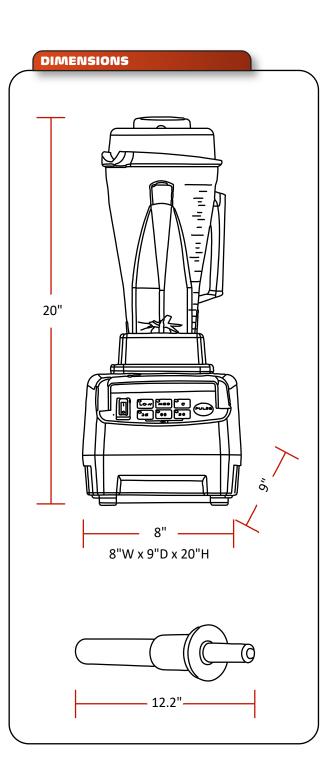

## WARRANTY 02 YEARS PARTS AND LABOR VALID IN THE CONTINENTAL UNITED STATES.

| ltem | Electrical   | Power Rating   | Dimensions<br>(W x D x H) | Shipping Dimensions<br>(W x D x H) | Weight<br>(Net x Ship) | Capacity             | RPM   | PLUG       |
|------|--------------|----------------|---------------------------|------------------------------------|------------------------|----------------------|-------|------------|
| BS2  | 115V/50-60Hz | 3 peak HP/1050 | 8" x 9" x 20"             | 13.6" x 19.5" x 23"                | 12 lb x 14.5 lb        | 68 oz.<br>(2 liters) | 38000 | NEMA 5-15P |